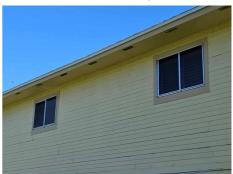

spacing that is shown to have an equivalent or greater resistance than 8d common nails spaced a maximum of 6 inches

inaccuracies found on the form.

7. Opening Protection: What is the weakest form of wind borne debris protection installed on the structure? First, use the table to determine the weakest form of protection for each category of opening. **Second**, (a) check one answer below (A, B, C, N, or X) based upon the lowest protection level for ALL Glazed openings and (b) check the protection level for all Non-Glazed openings (.1, .2, or .3) as applicable. Non-Glazed **Glazed Openings Opening Protection Level Chart Openings** Place an "X" in each row to identify all forms of protection in use for each Windows opening type. Check only one answer below (A thru X), based on the weakest Entry Garage Glass Garage Skylights or Entry form of protection (lowest row) for any of the Glazed openings and indicate the Block Doors Doors Doors Doors weakest form of protection (lowest row) for Non-Glazed openings. Not Applicable- there are no openings of this type on the structure Χ Χ Χ Χ A Verified cyclic pressure & large missile (9-lb for windows doors/4.5 lb for skylights) В Verified cyclic pressure & large missile (4-8 lb for windows doors/2 lb for skylights) C Verified plywood/OSB meeting Table 1609.1.2 of the FBC 2007 Verified Non-Glazed Entry or Garage doors indicating compliance with ASTM E 330, D ANSI/DASMA 108, or PA/TAS 202 for wind pressure resistance Opening Protection products that appear to be A or B but are not verified N Other protective coverings that cannot be identified as A, B, or C X No Windborne Debris Protection Χ Χ A. Exterior Openings Cyclic Pressure and 9-lb Large Missile (4.5 lb for skylights only) All Glazed openings are protected at a minimum, with impact resistant coverings or products listed as wind borne debris protection devices in the product approval system of the State of Florida or Miami-Dade County and meet the requirements of one of the following for "Cyclic Pressure and Large Missile Impact" (Level A in the table above). • Miami-Dade County PA 201, 202, and 203 • Florida Building Code Testing Application Standard (TAS) 201, 202, and 203 • American Society for Testing and Materials (ASTM) E 1886 and ASTM E 1996 • Southern Standards Technical Document (SSTD) 12 • For Skylights Only: ASTM E 1886 and ASTM E 1996 For Garage Doors Only: ANSI/DASMA 115 ☐ A.1 All Non-Glazed openings classified as A in the table above, or no Non-Glazed openings exist A.2 One or More Non-Glazed openings classified as Level D in the table above, and no Non-Glazed openings classified as Level B, C, N, or X in the table above A.3 One or More Non-Glazed Openings is classified as Level B, C, N, or X in the table above exist B. Exterior Opening Protection-Cyclic Pressure and 4 to 8-lb Large Missile (2-4.5 lb for skylights only) All Glazed openings are protected, at a minimum, with impact resistant coverings or products listed as windborne debris protection devices in the product approval system of the State of Florida or Miami-Dade County and meet the requirements of one of the following for "Cyclic Pressure and Large Missile Impact" (Level B in the table above): • ASTM E 1886 **and** ASTM E 1996 (Large Missile - 4.5 lb.) • SSTD 12 (Large Missile - 4 lb. to 8 lb.) • For Skylights Only: ASTM E 1886 and ASTM E 1996 (Large Missile - 2 to 4.5 lb.) ☐ B.1 All Non-Glazed openings classified as A or B in the table above, or no Non-Glazed openings exist ☐ B.2 One or More Non-Glazed openings classified as Level D in the table above, and no Non-Glazed openings classified as Level C, N, or X in the table above B.3 One or More Non-Glazed openings is classified as Level C, N, or X in the table above □ C. Exterior Opening Protection- Wood Structural Panels meeting FBC 2007 All Glazed openings are covered with plywood/OSB meeting the requirements of Table 1609.1.2 of the FBC 2007 (Level C in the table above). ☐ C.1 All Non-Glazed openings classified as A, B, or C in the table above, or no Non-Glazed openings exist ☐ C.2 One or More Non-Glazed openings classified as Level D in the table above, and no Non-Glazed openings classified as Level N or X in the table above ☐ C.3 One or More Non-Glazed openings is classified as Level N or X in the table above TF **Property Address** 5715 Foxlake Drive, North Fort Myers, FL 33917 Inspectors Initials