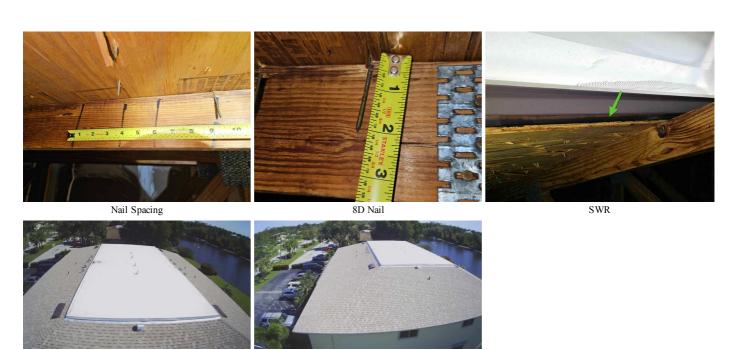

|    |              | in the field or has a mean uplift resistance of at least 182 psf.                                                                                                                                                                                                                                            |                                                                                                                                                                                                                                                                                                                            |       |  |  |  |  |  |
|----|--------------|--------------------------------------------------------------------------------------------------------------------------------------------------------------------------------------------------------------------------------------------------------------------------------------------------------------|----------------------------------------------------------------------------------------------------------------------------------------------------------------------------------------------------------------------------------------------------------------------------------------------------------------------------|-------|--|--|--|--|--|
|    |              | D. Reinford                                                                                                                                                                                                                                                                                                  | Reinforced Concrete Roof Deck.                                                                                                                                                                                                                                                                                             |       |  |  |  |  |  |
|    |              | E. Other:                                                                                                                                                                                                                                                                                                    |                                                                                                                                                                                                                                                                                                                            |       |  |  |  |  |  |
|    |              |                                                                                                                                                                                                                                                                                                              | n or unidentified.                                                                                                                                                                                                                                                                                                         |       |  |  |  |  |  |
|    |              | G. No attic                                                                                                                                                                                                                                                                                                  | c access.                                                                                                                                                                                                                                                                                                                  |       |  |  |  |  |  |
| 4. |              |                                                                                                                                                                                                                                                                                                              | <u>I Attachment:</u> What is the <u>WEAKEST</u> roof to wall connection? (Do not include attachment of hip/valley jacks of the inside or outside corner of the roof in determination of WEAKEST type)                                                                                                                      |       |  |  |  |  |  |
|    |              | A. Toe Nai                                                                                                                                                                                                                                                                                                   | ils                                                                                                                                                                                                                                                                                                                        |       |  |  |  |  |  |
|    |              |                                                                                                                                                                                                                                                                                                              | Truss/rafter anchored to top plate of wall using nails driven at an angle through the truss/rafter and attache the top plate of the wall, or                                                                                                                                                                               | d to  |  |  |  |  |  |
|    |              |                                                                                                                                                                                                                                                                                                              | Metal connectors that do not meet the minimal conditions or requirements of B, C, or D                                                                                                                                                                                                                                     |       |  |  |  |  |  |
|    | Mi           | nimal cond                                                                                                                                                                                                                                                                                                   | ditions to qualify for categories B, C, or D. All visible metal connectors are:                                                                                                                                                                                                                                            |       |  |  |  |  |  |
|    |              | $\checkmark$                                                                                                                                                                                                                                                                                                 | Secured to truss/rafter with a minimum of three (3) nails, and                                                                                                                                                                                                                                                             |       |  |  |  |  |  |
|    |              | <b>⊻</b>                                                                                                                                                                                                                                                                                                     | Attached to the wall top plate of the wall framing, or embedded in the bond beam, with less than a 1/2" gap from the blocking or truss/rafter <b>and</b> blocked no more than 1.5" of the truss/rafter, <b>and</b> free of visible severe corrosion.                                                                       |       |  |  |  |  |  |
|    | $\checkmark$ | B. Clips                                                                                                                                                                                                                                                                                                     |                                                                                                                                                                                                                                                                                                                            |       |  |  |  |  |  |
|    |              | $\checkmark$                                                                                                                                                                                                                                                                                                 | Metal connectors that do not wrap over the top of the truss/rafter, or                                                                                                                                                                                                                                                     |       |  |  |  |  |  |
|    |              |                                                                                                                                                                                                                                                                                                              | Metal connectors with a minimum of 1 strap that wraps over the top of the truss/rafter and does not meet the nail position requirements of C or D, but is secured with a minimum of 3 nails.                                                                                                                               | ıe    |  |  |  |  |  |
|    |              | C. Single V                                                                                                                                                                                                                                                                                                  | Wraps                                                                                                                                                                                                                                                                                                                      |       |  |  |  |  |  |
|    |              |                                                                                                                                                                                                                                                                                                              | Metal connectors consisting of a single strap that wraps over the top of the truss/rafter and is secured with a minimum of 2 nails on the front side and a minimum of 1 nail on the opposing side.                                                                                                                         | a     |  |  |  |  |  |
|    |              | D. Double                                                                                                                                                                                                                                                                                                    | Wraps                                                                                                                                                                                                                                                                                                                      |       |  |  |  |  |  |
|    |              |                                                                                                                                                                                                                                                                                                              | Metal Connectors consisting of 2 separate straps that are attached to the wall frame, or embedded in the bobeam, on either side of the truss/rafter where each strap wraps over the top of the truss/rafter and is secured a minimum of 2 nails on the front side, and a minimum of 1 nail on the opposing side, <b>or</b> |       |  |  |  |  |  |
|    |              |                                                                                                                                                                                                                                                                                                              | Metal connectors consisting of a single strap that wraps over the top of the truss/rafter, is secured to the wa both sides, and is secured to the top plate with a minimum of three nails on each side.                                                                                                                    | ll on |  |  |  |  |  |
|    |              | E. Structura                                                                                                                                                                                                                                                                                                 | ral Anchor bolts structurally connected or reinforced concrete roof.                                                                                                                                                                                                                                                       |       |  |  |  |  |  |
|    |              | F. Other                                                                                                                                                                                                                                                                                                     |                                                                                                                                                                                                                                                                                                                            |       |  |  |  |  |  |
|    |              | G. Unknow                                                                                                                                                                                                                                                                                                    | wn or unidentified                                                                                                                                                                                                                                                                                                         |       |  |  |  |  |  |
|    |              | H. No attic                                                                                                                                                                                                                                                                                                  | caccess                                                                                                                                                                                                                                                                                                                    |       |  |  |  |  |  |
| 5. | wal          | pof Geometry: What is the roof shape? (Do not consider roofs of porches or carports that are attached only to the fascia or all of the host structure over unenclosed space in the determination of roof perimeter or roof area for roof geometry assistication).                                            |                                                                                                                                                                                                                                                                                                                            |       |  |  |  |  |  |
|    | <b>~</b>     | A. Hip Ro                                                                                                                                                                                                                                                                                                    | Hip roof with no other roof shapes greater than 10% of the total roof system perimeter.  Total length of non-hip features: feet; Total roof system perimeter: feet                                                                                                                                                         |       |  |  |  |  |  |
|    |              | B. Flat Ro                                                                                                                                                                                                                                                                                                   |                                                                                                                                                                                                                                                                                                                            |       |  |  |  |  |  |
|    |              | C. Other R                                                                                                                                                                                                                                                                                                   | Roof Any roof that does not qualify as either (A) or (B) above.                                                                                                                                                                                                                                                            |       |  |  |  |  |  |
| 6. | Sec          | ondary Wa                                                                                                                                                                                                                                                                                                    | ter Resistance (SWR): (standard underlayments or hot-mopped felts do not qualify as an SWR)                                                                                                                                                                                                                                |       |  |  |  |  |  |
|    | <b>Y</b>     | A. SWR (also called Sealed Roof Deck) Self-adhering polymer modified-bitumen roofing underlayment applied directly to the sheathing or foam adhesive SWR barrier (not foamed-on insulation) applied as a supplemental means to protect the dwelling from water intrusion in the event of roof covering loss. |                                                                                                                                                                                                                                                                                                                            |       |  |  |  |  |  |
|    |              | B. No SW                                                                                                                                                                                                                                                                                                     | own or undetermined.                                                                                                                                                                                                                                                                                                       |       |  |  |  |  |  |
|    | _            | C. CHKIIO                                                                                                                                                                                                                                                                                                    | of undetermined.                                                                                                                                                                                                                                                                                                           |       |  |  |  |  |  |
| I  | nspe         | ctors Initials                                                                                                                                                                                                                                                                                               | s TF Property Address 5715 Foxlake Drive, North Fort Myers, FL 33917                                                                                                                                                                                                                                                       |       |  |  |  |  |  |
| *  | This         | verification                                                                                                                                                                                                                                                                                                 | form is valid for up to five (5) years provided no material changes have been made to the structure or                                                                                                                                                                                                                     |       |  |  |  |  |  |

spacing that is shown to have an equivalent or greater resistance than 8d common nails spaced a maximum of 6 inches

inaccuracies found on the form.

7. Opening Protection: What is the weakest form of wind borne debris protection installed on the structure? First, use the table to determine the weakest form of protection for each category of opening. **Second**, (a) check one answer below (A, B, C, N, or X) based upon the lowest protection level for ALL Glazed openings and (b) check the protection level for all Non-Glazed openings (.1, .2, or .3) as applicable. Non-Glazed **Glazed Openings Opening Protection Level Chart Openings** Place an "X" in each row to identify all forms of protection in use for each Windows opening type. Check only one answer below (A thru X), based on the weakest Entry Garage Glass Garage Skylights or Entry form of protection (lowest row) for any of the Glazed openings and indicate the Block Doors Doors Doors Doors weakest form of protection (lowest row) for Non-Glazed openings. Not Applicable- there are no openings of this type on the structure Χ Χ Χ Χ A Verified cyclic pressure & large missile (9-lb for windows doors/4.5 lb for skylights) В Verified cyclic pressure & large missile (4-8 lb for windows doors/2 lb for skylights) C Verified plywood/OSB meeting Table 1609.1.2 of the FBC 2007 Verified Non-Glazed Entry or Garage doors indicating compliance with ASTM E 330, D ANSI/DASMA 108, or PA/TAS 202 for wind pressure resistance Opening Protection products that appear to be A or B but are not verified N Other protective coverings that cannot be identified as A, B, or C X No Windborne Debris Protection Χ Χ A. Exterior Openings Cyclic Pressure and 9-lb Large Missile (4.5 lb for skylights only) All Glazed openings are protected at a minimum, with impact resistant coverings or products listed as wind borne debris protection devices in the product approval system of the State of Florida or Miami-Dade County and meet the requirements of one of the following for "Cyclic Pressure and Large Missile Impact" (Level A in the table above). • Miami-Dade County PA 201, 202, and 203 • Florida Building Code Testing Application Standard (TAS) 201, 202, and 203 • American Society for Testing and Materials (ASTM) E 1886 and ASTM E 1996 • Southern Standards Technical Document (SSTD) 12 • For Skylights Only: ASTM E 1886 and ASTM E 1996 For Garage Doors Only: ANSI/DASMA 115 ☐ A.1 All Non-Glazed openings classified as A in the table above, or no Non-Glazed openings exist A.2 One or More Non-Glazed openings classified as Level D in the table above, and no Non-Glazed openings classified as Level B, C, N, or X in the table above A.3 One or More Non-Glazed Openings is classified as Level B, C, N, or X in the table above exist B. Exterior Opening Protection-Cyclic Pressure and 4 to 8-lb Large Missile (2-4.5 lb for skylights only) All Glazed openings are protected, at a minimum, with impact resistant coverings or products listed as windborne debris protection devices in the product approval system of the State of Florida or Miami-Dade County and meet the requirements of one of the following for "Cyclic Pressure and Large Missile Impact" (Level B in the table above): • ASTM E 1886 **and** ASTM E 1996 (Large Missile - 4.5 lb.) • SSTD 12 (Large Missile - 4 lb. to 8 lb.) • For Skylights Only: ASTM E 1886 and ASTM E 1996 (Large Missile - 2 to 4.5 lb.) ☐ B.1 All Non-Glazed openings classified as A or B in the table above, or no Non-Glazed openings exist ☐ B.2 One or More Non-Glazed openings classified as Level D in the table above, and no Non-Glazed openings classified as Level C, N, or X in the table above B.3 One or More Non-Glazed openings is classified as Level C, N, or X in the table above □ C. Exterior Opening Protection- Wood Structural Panels meeting FBC 2007 All Glazed openings are covered with plywood/OSB meeting the requirements of Table 1609.1.2 of the FBC 2007 (Level C in the table above). ☐ C.1 All Non-Glazed openings classified as A, B, or C in the table above, or no Non-Glazed openings exist ☐ C.2 One or More Non-Glazed openings classified as Level D in the table above, and no Non-Glazed openings classified as Level N or X in the table above ☐ C.3 One or More Non-Glazed openings is classified as Level N or X in the table above TF **Property Address** 5715 Foxlake Drive, North Fort Myers, FL 33917 Inspectors Initials