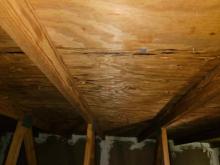

|    |              | in the field or has a mean uplift resistance of at least 182 psf.                                                                                                                                                                                                                                            |                                                                                                                                                                                                                                                                                                                            |       |  |  |  |  |  |
|----|--------------|--------------------------------------------------------------------------------------------------------------------------------------------------------------------------------------------------------------------------------------------------------------------------------------------------------------|----------------------------------------------------------------------------------------------------------------------------------------------------------------------------------------------------------------------------------------------------------------------------------------------------------------------------|-------|--|--|--|--|--|
|    |              | D. Reinford                                                                                                                                                                                                                                                                                                  | Reinforced Concrete Roof Deck.                                                                                                                                                                                                                                                                                             |       |  |  |  |  |  |
|    |              | E. Other:                                                                                                                                                                                                                                                                                                    |                                                                                                                                                                                                                                                                                                                            |       |  |  |  |  |  |
|    |              |                                                                                                                                                                                                                                                                                                              | n or unidentified.                                                                                                                                                                                                                                                                                                         |       |  |  |  |  |  |
|    |              | G. No attic                                                                                                                                                                                                                                                                                                  | c access.                                                                                                                                                                                                                                                                                                                  |       |  |  |  |  |  |
| 4. |              |                                                                                                                                                                                                                                                                                                              | <u>I Attachment:</u> What is the <u>WEAKEST</u> roof to wall connection? (Do not include attachment of hip/valley jacks of the inside or outside corner of the roof in determination of WEAKEST type)                                                                                                                      |       |  |  |  |  |  |
|    |              | A. Toe Nai                                                                                                                                                                                                                                                                                                   | ils                                                                                                                                                                                                                                                                                                                        |       |  |  |  |  |  |
|    |              |                                                                                                                                                                                                                                                                                                              | Truss/rafter anchored to top plate of wall using nails driven at an angle through the truss/rafter and attache the top plate of the wall, or                                                                                                                                                                               | d to  |  |  |  |  |  |
|    |              |                                                                                                                                                                                                                                                                                                              | Metal connectors that do not meet the minimal conditions or requirements of B, C, or D                                                                                                                                                                                                                                     |       |  |  |  |  |  |
|    | Mi           | nimal cond                                                                                                                                                                                                                                                                                                   | ditions to qualify for categories B, C, or D. All visible metal connectors are:                                                                                                                                                                                                                                            |       |  |  |  |  |  |
|    |              | $\checkmark$                                                                                                                                                                                                                                                                                                 | Secured to truss/rafter with a minimum of three (3) nails, and                                                                                                                                                                                                                                                             |       |  |  |  |  |  |
|    |              | <b>⊻</b>                                                                                                                                                                                                                                                                                                     | Attached to the wall top plate of the wall framing, or embedded in the bond beam, with less than a 1/2" gap from the blocking or truss/rafter <b>and</b> blocked no more than 1.5" of the truss/rafter, <b>and</b> free of visible severe corrosion.                                                                       |       |  |  |  |  |  |
|    | $\checkmark$ | B. Clips                                                                                                                                                                                                                                                                                                     |                                                                                                                                                                                                                                                                                                                            |       |  |  |  |  |  |
|    |              | $\checkmark$                                                                                                                                                                                                                                                                                                 | Metal connectors that do not wrap over the top of the truss/rafter, or                                                                                                                                                                                                                                                     |       |  |  |  |  |  |
|    |              |                                                                                                                                                                                                                                                                                                              | Metal connectors with a minimum of 1 strap that wraps over the top of the truss/rafter and does not meet the nail position requirements of C or D, but is secured with a minimum of 3 nails.                                                                                                                               | ıe    |  |  |  |  |  |
|    |              | C. Single V                                                                                                                                                                                                                                                                                                  | Wraps                                                                                                                                                                                                                                                                                                                      |       |  |  |  |  |  |
|    |              |                                                                                                                                                                                                                                                                                                              | Metal connectors consisting of a single strap that wraps over the top of the truss/rafter and is secured with a minimum of 2 nails on the front side and a minimum of 1 nail on the opposing side.                                                                                                                         | a     |  |  |  |  |  |
|    |              | D. Double                                                                                                                                                                                                                                                                                                    | Wraps                                                                                                                                                                                                                                                                                                                      |       |  |  |  |  |  |
|    |              |                                                                                                                                                                                                                                                                                                              | Metal Connectors consisting of 2 separate straps that are attached to the wall frame, or embedded in the bobeam, on either side of the truss/rafter where each strap wraps over the top of the truss/rafter and is secured a minimum of 2 nails on the front side, and a minimum of 1 nail on the opposing side, <b>or</b> |       |  |  |  |  |  |
|    |              |                                                                                                                                                                                                                                                                                                              | Metal connectors consisting of a single strap that wraps over the top of the truss/rafter, is secured to the wa both sides, and is secured to the top plate with a minimum of three nails on each side.                                                                                                                    | ll on |  |  |  |  |  |
|    |              | E. Structura                                                                                                                                                                                                                                                                                                 | ral Anchor bolts structurally connected or reinforced concrete roof.                                                                                                                                                                                                                                                       |       |  |  |  |  |  |
|    |              | F. Other                                                                                                                                                                                                                                                                                                     |                                                                                                                                                                                                                                                                                                                            |       |  |  |  |  |  |
|    |              | G. Unknow                                                                                                                                                                                                                                                                                                    | wn or unidentified                                                                                                                                                                                                                                                                                                         |       |  |  |  |  |  |
|    |              | H. No attic                                                                                                                                                                                                                                                                                                  | caccess                                                                                                                                                                                                                                                                                                                    |       |  |  |  |  |  |
| 5. | wal          | pof Geometry: What is the roof shape? (Do not consider roofs of porches or carports that are attached only to the fascia or all of the host structure over unenclosed space in the determination of roof perimeter or roof area for roof geometry assistication).                                            |                                                                                                                                                                                                                                                                                                                            |       |  |  |  |  |  |
|    | <b>~</b>     | A. Hip Ro                                                                                                                                                                                                                                                                                                    | Hip roof with no other roof shapes greater than 10% of the total roof system perimeter.  Total length of non-hip features: feet; Total roof system perimeter: feet                                                                                                                                                         |       |  |  |  |  |  |
|    |              | B. Flat Ro                                                                                                                                                                                                                                                                                                   |                                                                                                                                                                                                                                                                                                                            |       |  |  |  |  |  |
|    |              | C. Other R                                                                                                                                                                                                                                                                                                   | Roof Any roof that does not qualify as either (A) or (B) above.                                                                                                                                                                                                                                                            |       |  |  |  |  |  |
| 6. | Sec          | ondary Wa                                                                                                                                                                                                                                                                                                    | ter Resistance (SWR): (standard underlayments or hot-mopped felts do not qualify as an SWR)                                                                                                                                                                                                                                |       |  |  |  |  |  |
|    | <b>Y</b>     | A. SWR (also called Sealed Roof Deck) Self-adhering polymer modified-bitumen roofing underlayment applied directly to the sheathing or foam adhesive SWR barrier (not foamed-on insulation) applied as a supplemental means to protect the dwelling from water intrusion in the event of roof covering loss. |                                                                                                                                                                                                                                                                                                                            |       |  |  |  |  |  |
|    |              | B. No SW                                                                                                                                                                                                                                                                                                     | own or undetermined.                                                                                                                                                                                                                                                                                                       |       |  |  |  |  |  |
|    | _            | C. CHKIIO                                                                                                                                                                                                                                                                                                    | of undetermined.                                                                                                                                                                                                                                                                                                           |       |  |  |  |  |  |
| I  | nspe         | ctors Initials                                                                                                                                                                                                                                                                                               | s TF Property Address 5715 Foxlake Drive, North Fort Myers, FL 33917                                                                                                                                                                                                                                                       |       |  |  |  |  |  |
| *  | This         | verification                                                                                                                                                                                                                                                                                                 | form is valid for up to five (5) years provided no material changes have been made to the structure or                                                                                                                                                                                                                     |       |  |  |  |  |  |