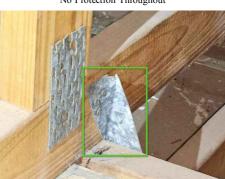

|    |              | in the field or has a mean uplift resistance of at least 182 psf.                                                                                                                                                                                                                                            |                                                                                                                                                                                                                                                                                                                            |       |  |  |  |  |  |
|----|--------------|--------------------------------------------------------------------------------------------------------------------------------------------------------------------------------------------------------------------------------------------------------------------------------------------------------------|----------------------------------------------------------------------------------------------------------------------------------------------------------------------------------------------------------------------------------------------------------------------------------------------------------------------------|-------|--|--|--|--|--|
|    |              | D. Reinford                                                                                                                                                                                                                                                                                                  | Reinforced Concrete Roof Deck.                                                                                                                                                                                                                                                                                             |       |  |  |  |  |  |
|    |              | E. Other:                                                                                                                                                                                                                                                                                                    |                                                                                                                                                                                                                                                                                                                            |       |  |  |  |  |  |
|    |              |                                                                                                                                                                                                                                                                                                              | n or unidentified.                                                                                                                                                                                                                                                                                                         |       |  |  |  |  |  |
|    |              | G. No attic                                                                                                                                                                                                                                                                                                  | c access.                                                                                                                                                                                                                                                                                                                  |       |  |  |  |  |  |
| 4. |              |                                                                                                                                                                                                                                                                                                              | <u>I Attachment:</u> What is the <u>WEAKEST</u> roof to wall connection? (Do not include attachment of hip/valley jacks of the inside or outside corner of the roof in determination of WEAKEST type)                                                                                                                      |       |  |  |  |  |  |
|    |              | A. Toe Nai                                                                                                                                                                                                                                                                                                   | ils                                                                                                                                                                                                                                                                                                                        |       |  |  |  |  |  |
|    |              |                                                                                                                                                                                                                                                                                                              | Truss/rafter anchored to top plate of wall using nails driven at an angle through the truss/rafter and attache the top plate of the wall, or                                                                                                                                                                               | d to  |  |  |  |  |  |
|    |              |                                                                                                                                                                                                                                                                                                              | Metal connectors that do not meet the minimal conditions or requirements of B, C, or D                                                                                                                                                                                                                                     |       |  |  |  |  |  |
|    | Mi           | nimal cond                                                                                                                                                                                                                                                                                                   | ditions to qualify for categories B, C, or D. All visible metal connectors are:                                                                                                                                                                                                                                            |       |  |  |  |  |  |
|    |              | $\checkmark$                                                                                                                                                                                                                                                                                                 | Secured to truss/rafter with a minimum of three (3) nails, and                                                                                                                                                                                                                                                             |       |  |  |  |  |  |
|    |              | <b>⊻</b>                                                                                                                                                                                                                                                                                                     | Attached to the wall top plate of the wall framing, or embedded in the bond beam, with less than a 1/2" gap from the blocking or truss/rafter <b>and</b> blocked no more than 1.5" of the truss/rafter, <b>and</b> free of visible severe corrosion.                                                                       |       |  |  |  |  |  |
|    | $\checkmark$ | B. Clips                                                                                                                                                                                                                                                                                                     |                                                                                                                                                                                                                                                                                                                            |       |  |  |  |  |  |
|    |              | $\checkmark$                                                                                                                                                                                                                                                                                                 | Metal connectors that do not wrap over the top of the truss/rafter, or                                                                                                                                                                                                                                                     |       |  |  |  |  |  |
|    |              |                                                                                                                                                                                                                                                                                                              | Metal connectors with a minimum of 1 strap that wraps over the top of the truss/rafter and does not meet the nail position requirements of C or D, but is secured with a minimum of 3 nails.                                                                                                                               | ıe    |  |  |  |  |  |
|    |              | C. Single V                                                                                                                                                                                                                                                                                                  | Wraps                                                                                                                                                                                                                                                                                                                      |       |  |  |  |  |  |
|    |              |                                                                                                                                                                                                                                                                                                              | Metal connectors consisting of a single strap that wraps over the top of the truss/rafter and is secured with a minimum of 2 nails on the front side and a minimum of 1 nail on the opposing side.                                                                                                                         | a     |  |  |  |  |  |
|    |              | D. Double                                                                                                                                                                                                                                                                                                    | Wraps                                                                                                                                                                                                                                                                                                                      |       |  |  |  |  |  |
|    |              |                                                                                                                                                                                                                                                                                                              | Metal Connectors consisting of 2 separate straps that are attached to the wall frame, or embedded in the bobeam, on either side of the truss/rafter where each strap wraps over the top of the truss/rafter and is secured a minimum of 2 nails on the front side, and a minimum of 1 nail on the opposing side, <b>or</b> |       |  |  |  |  |  |
|    |              |                                                                                                                                                                                                                                                                                                              | Metal connectors consisting of a single strap that wraps over the top of the truss/rafter, is secured to the wa both sides, and is secured to the top plate with a minimum of three nails on each side.                                                                                                                    | ll on |  |  |  |  |  |
|    |              | E. Structura                                                                                                                                                                                                                                                                                                 | ral Anchor bolts structurally connected or reinforced concrete roof.                                                                                                                                                                                                                                                       |       |  |  |  |  |  |
|    |              | F. Other                                                                                                                                                                                                                                                                                                     |                                                                                                                                                                                                                                                                                                                            |       |  |  |  |  |  |
|    |              | G. Unknow                                                                                                                                                                                                                                                                                                    | wn or unidentified                                                                                                                                                                                                                                                                                                         |       |  |  |  |  |  |
|    |              | H. No attic                                                                                                                                                                                                                                                                                                  | caccess                                                                                                                                                                                                                                                                                                                    |       |  |  |  |  |  |
| 5. | wal          | pof Geometry: What is the roof shape? (Do not consider roofs of porches or carports that are attached only to the fascia or all of the host structure over unenclosed space in the determination of roof perimeter or roof area for roof geometry assistication).                                            |                                                                                                                                                                                                                                                                                                                            |       |  |  |  |  |  |
|    | <b>~</b>     | A. Hip Ro                                                                                                                                                                                                                                                                                                    | Hip roof with no other roof shapes greater than 10% of the total roof system perimeter.  Total length of non-hip features: feet; Total roof system perimeter: feet                                                                                                                                                         |       |  |  |  |  |  |
|    |              | B. Flat Ro                                                                                                                                                                                                                                                                                                   |                                                                                                                                                                                                                                                                                                                            |       |  |  |  |  |  |
|    |              | C. Other R                                                                                                                                                                                                                                                                                                   | Roof Any roof that does not qualify as either (A) or (B) above.                                                                                                                                                                                                                                                            |       |  |  |  |  |  |
| 6. | Sec          | ondary Wa                                                                                                                                                                                                                                                                                                    | ter Resistance (SWR): (standard underlayments or hot-mopped felts do not qualify as an SWR)                                                                                                                                                                                                                                |       |  |  |  |  |  |
|    | <b>Y</b>     | A. SWR (also called Sealed Roof Deck) Self-adhering polymer modified-bitumen roofing underlayment applied directly to the sheathing or foam adhesive SWR barrier (not foamed-on insulation) applied as a supplemental means to protect the dwelling from water intrusion in the event of roof covering loss. |                                                                                                                                                                                                                                                                                                                            |       |  |  |  |  |  |
|    |              | B. No SW                                                                                                                                                                                                                                                                                                     | own or undetermined.                                                                                                                                                                                                                                                                                                       |       |  |  |  |  |  |
|    | _            | C. CHKIIO                                                                                                                                                                                                                                                                                                    | of undetermined.                                                                                                                                                                                                                                                                                                           |       |  |  |  |  |  |
| I  | nspe         | ctors Initials                                                                                                                                                                                                                                                                                               | s TF Property Address 5715 Foxlake Drive, North Fort Myers, FL 33917                                                                                                                                                                                                                                                       |       |  |  |  |  |  |
| *  | This         | verification                                                                                                                                                                                                                                                                                                 | form is valid for up to five (5) years provided no material changes have been made to the structure or                                                                                                                                                                                                                     |       |  |  |  |  |  |