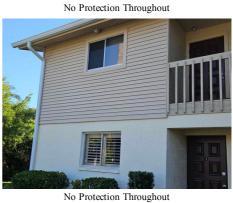

spacing that is shown to have an equivalent or greater resistance than 8d common nails spaced a maximum of 6 inches

inaccuracies found on the form.

7. Opening Protection: What is the weakest form of wind borne debris protection installed on the structure? First, use the table to determine the weakest form of protection for each category of opening. **Second**, (a) check one answer below (A, B, C, N, or X) based upon the lowest protection level for ALL Glazed openings and (b) check the protection level for all Non-Glazed openings (.1, .2, or .3) as applicable. Non-Glazed **Glazed Openings Opening Protection Level Chart** Openings Place an "X" in each row to identify all forms of protection in use for each Windows opening type. Check only one answer below (A thru X), based on the weakest Entry Garage Glass Garage Skylights or Entry form of protection (lowest row) for any of the Glazed openings and indicate the Block Doors Doors Doors Doors weakest form of protection (lowest row) for Non-Glazed openings. Not Applicable- there are no openings of this type on the structure Χ Χ Χ Verified cyclic pressure & large missile (9-lb for windows doors/4.5 lb for skylights) A В Verified cyclic pressure & large missile (4-8 lb for windows doors/2 lb for skylights) C Verified plywood/OSB meeting Table 1609.1.2 of the FBC 2007 Verified Non-Glazed Entry or Garage doors indicating compliance with ASTM E 330, D ANSI/DASMA 108, or PA/TAS 202 for wind pressure resistance Opening Protection products that appear to be A or B but are not verified N Other protective coverings that cannot be identified as A, B, or C X No Windborne Debris Protection Χ Χ Χ A. Exterior Openings Cyclic Pressure and 9-lb Large Missile (4.5 lb for skylights only) All Glazed openings are protected at a minimum, with impact resistant coverings or products listed as wind borne debris protection devices in the product approval system of the State of Florida or Miami-Dade County and meet the requirements of one of the following for "Cyclic Pressure and Large Missile Impact" (Level A in the table above). • Miami-Dade County PA 201, 202, and 203 • Florida Building Code Testing Application Standard (TAS) 201, 202, and 203 • American Society for Testing and Materials (ASTM) E 1886 and ASTM E 1996 • Southern Standards Technical Document (SSTD) 12 • For Skylights Only: ASTM E 1886 and ASTM E 1996 For Garage Doors Only: ANSI/DASMA 115 ☐ A.1 All Non-Glazed openings classified as A in the table above, or no Non-Glazed openings exist A.2 One or More Non-Glazed openings classified as Level D in the table above, and no Non-Glazed openings classified as Level B, C, N, or X in the table above A.3 One or More Non-Glazed Openings is classified as Level B, C, N, or X in the table above exist B. Exterior Opening Protection-Cyclic Pressure and 4 to 8-lb Large Missile (2-4.5 lb for skylights only) All Glazed openings are protected, at a minimum, with impact resistant coverings or products listed as windborne debris protection devices in the product approval system of the State of Florida or Miami-Dade County and meet the requirements of one of the following for "Cyclic Pressure and Large Missile Impact" (Level B in the table above): • ASTM E 1886 **and** ASTM E 1996 (Large Missile - 4.5 lb.) • SSTD 12 (Large Missile - 4 lb. to 8 lb.) • For Skylights Only: ASTM E 1886 and ASTM E 1996 (Large Missile - 2 to 4.5 lb.) ☐ B.1 All Non-Glazed openings classified as A or B in the table above, or no Non-Glazed openings exist ☐ B.2 One or More Non-Glazed openings classified as Level D in the table above, and no Non-Glazed openings classified as Level C, N, or X in the table above B.3 One or More Non-Glazed openings is classified as Level C, N, or X in the table above □ C. Exterior Opening Protection- Wood Structural Panels meeting FBC 2007 All Glazed openings are covered with plywood/OSB meeting the requirements of Table 1609.1.2 of the FBC 2007 (Level C in the table above). ☐ C.1 All Non-Glazed openings classified as A, B, or C in the table above, or no Non-Glazed openings exist ☐ C.2 One or More Non-Glazed openings classified as Level D in the table above, and no Non-Glazed openings classified as Level N or X in the table above ☐ C.3 One or More Non-Glazed openings is classified as Level N or X in the table above TF **Property Address** 5705 Foxlake Drive, North Fort Myers, FL 33917 Inspectors Initials