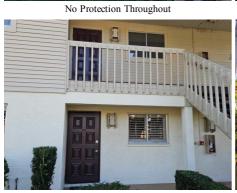

spacing that is shown to have an equivalent or greater resistance than 8d common nails spaced a maximum of 6 inches

inaccuracies found on the form.

7. Opening Protection: What is the weakest form of wind borne debris protection installed on the structure? First, use the table to determine the weakest form of protection for each category of opening. **Second**, (a) check one answer below (A, B, C, N, or X) based upon the lowest protection level for ALL Glazed openings and (b) check the protection level for all Non-Glazed openings (.1, .2, or .3) as applicable. Non-Glazed **Glazed Openings Opening Protection Level Chart** Openings Place an "X" in each row to identify all forms of protection in use for each Windows opening type. Check only one answer below (A thru X), based on the weakest Entry Garage Glass Garage Skylights or Entry form of protection (lowest row) for any of the Glazed openings and indicate the Block Doors Doors Doors Doors weakest form of protection (lowest row) for Non-Glazed openings. Not Applicable- there are no openings of this type on the structure Χ Χ Χ Verified cyclic pressure & large missile (9-lb for windows doors/4.5 lb for skylights) A В Verified cyclic pressure & large missile (4-8 lb for windows doors/2 lb for skylights) C Verified plywood/OSB meeting Table 1609.1.2 of the FBC 2007 Verified Non-Glazed Entry or Garage doors indicating compliance with ASTM E 330, D ANSI/DASMA 108, or PA/TAS 202 for wind pressure resistance Opening Protection products that appear to be A or B but are not verified N Other protective coverings that cannot be identified as A, B, or C X No Windborne Debris Protection Χ Χ Χ A. Exterior Openings Cyclic Pressure and 9-lb Large Missile (4.5 lb for skylights only) All Glazed openings are protected at a minimum, with impact resistant coverings or products listed as wind borne debris protection devices in the product approval system of the State of Florida or Miami-Dade County and meet the requirements of one of the following for "Cyclic Pressure and Large Missile Impact" (Level A in the table above). • Miami-Dade County PA 201, 202, and 203 • Florida Building Code Testing Application Standard (TAS) 201, 202, and 203 • American Society for Testing and Materials (ASTM) E 1886 and ASTM E 1996 • Southern Standards Technical Document (SSTD) 12 • For Skylights Only: ASTM E 1886 and ASTM E 1996 For Garage Doors Only: ANSI/DASMA 115 ☐ A.1 All Non-Glazed openings classified as A in the table above, or no Non-Glazed openings exist A.2 One or More Non-Glazed openings classified as Level D in the table above, and no Non-Glazed openings classified as Level B, C, N, or X in the table above A.3 One or More Non-Glazed Openings is classified as Level B, C, N, or X in the table above exist B. Exterior Opening Protection-Cyclic Pressure and 4 to 8-lb Large Missile (2-4.5 lb for skylights only) All Glazed openings are protected, at a minimum, with impact resistant coverings or products listed as windborne debris protection devices in the product approval system of the State of Florida or Miami-Dade County and meet the requirements of one of the following for "Cyclic Pressure and Large Missile Impact" (Level B in the table above): • ASTM E 1886 **and** ASTM E 1996 (Large Missile - 4.5 lb.) • SSTD 12 (Large Missile - 4 lb. to 8 lb.) • For Skylights Only: ASTM E 1886 and ASTM E 1996 (Large Missile - 2 to 4.5 lb.) ☐ B.1 All Non-Glazed openings classified as A or B in the table above, or no Non-Glazed openings exist ☐ B.2 One or More Non-Glazed openings classified as Level D in the table above, and no Non-Glazed openings classified as Level C, N, or X in the table above B.3 One or More Non-Glazed openings is classified as Level C, N, or X in the table above □ C. Exterior Opening Protection- Wood Structural Panels meeting FBC 2007 All Glazed openings are covered with plywood/OSB meeting the requirements of Table 1609.1.2 of the FBC 2007 (Level C in the table above). ☐ C.1 All Non-Glazed openings classified as A, B, or C in the table above, or no Non-Glazed openings exist ☐ C.2 One or More Non-Glazed openings classified as Level D in the table above, and no Non-Glazed openings classified as Level N or X in the table above ☐ C.3 One or More Non-Glazed openings is classified as Level N or X in the table above TF **Property Address** 5705 Foxlake Drive, North Fort Myers, FL 33917 Inspectors Initials