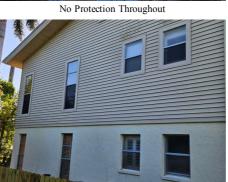

spacing that is shown to have an equivalent or greater resistance than 8d common nails spaced a maximum of 6 inches

inaccuracies found on the form.

7. Opening Protection: What is the weakest form of wind borne debris protection installed on the structure? First, use the table to determine the weakest form of protection for each category of opening. **Second**, (a) check one answer below (A, B, C, N, or X) based upon the lowest protection level for ALL Glazed openings and (b) check the protection level for all Non-Glazed openings (.1, .2, or .3) as applicable. Non-Glazed **Glazed Openings Opening Protection Level Chart** Openings Place an "X" in each row to identify all forms of protection in use for each Windows opening type. Check only one answer below (A thru X), based on the weakest Entry Garage Glass Garage Skylights or Entry form of protection (lowest row) for any of the Glazed openings and indicate the Block Doors Doors Doors Doors weakest form of protection (lowest row) for Non-Glazed openings. Not Applicable- there are no openings of this type on the structure Χ Χ Χ Verified cyclic pressure & large missile (9-lb for windows doors/4.5 lb for skylights) A В Verified cyclic pressure & large missile (4-8 lb for windows doors/2 lb for skylights) C Verified plywood/OSB meeting Table 1609.1.2 of the FBC 2007 Verified Non-Glazed Entry or Garage doors indicating compliance with ASTM E 330, D ANSI/DASMA 108, or PA/TAS 202 for wind pressure resistance Opening Protection products that appear to be A or B but are not verified N Other protective coverings that cannot be identified as A, B, or C X No Windborne Debris Protection Χ Χ Χ A. Exterior Openings Cyclic Pressure and 9-lb Large Missile (4.5 lb for skylights only) All Glazed openings are protected at a minimum, with impact resistant coverings or products listed as wind borne debris protection devices in the product approval system of the State of Florida or Miami-Dade County and meet the requirements of one of the following for "Cyclic Pressure and Large Missile Impact" (Level A in the table above). • Miami-Dade County PA 201, 202, and 203 • Florida Building Code Testing Application Standard (TAS) 201, 202, and 203 • American Society for Testing and Materials (ASTM) E 1886 and ASTM E 1996 • Southern Standards Technical Document (SSTD) 12 • For Skylights Only: ASTM E 1886 and ASTM E 1996 For Garage Doors Only: ANSI/DASMA 115 ☐ A.1 All Non-Glazed openings classified as A in the table above, or no Non-Glazed openings exist A.2 One or More Non-Glazed openings classified as Level D in the table above, and no Non-Glazed openings classified as Level B, C, N, or X in the table above A.3 One or More Non-Glazed Openings is classified as Level B, C, N, or X in the table above exist B. Exterior Opening Protection-Cyclic Pressure and 4 to 8-lb Large Missile (2-4.5 lb for skylights only) All Glazed openings are protected, at a minimum, with impact resistant coverings or products listed as windborne debris protection devices in the product approval system of the State of Florida or Miami-Dade County and meet the requirements of one of the following for "Cyclic Pressure and Large Missile Impact" (Level B in the table above): • ASTM E 1886 **and** ASTM E 1996 (Large Missile - 4.5 lb.) • SSTD 12 (Large Missile - 4 lb. to 8 lb.) • For Skylights Only: ASTM E 1886 and ASTM E 1996 (Large Missile - 2 to 4.5 lb.) ☐ B.1 All Non-Glazed openings classified as A or B in the table above, or no Non-Glazed openings exist ☐ B.2 One or More Non-Glazed openings classified as Level D in the table above, and no Non-Glazed openings classified as Level C, N, or X in the table above B.3 One or More Non-Glazed openings is classified as Level C, N, or X in the table above □ C. Exterior Opening Protection- Wood Structural Panels meeting FBC 2007 All Glazed openings are covered with plywood/OSB meeting the requirements of Table 1609.1.2 of the FBC 2007 (Level C in the table above). ☐ C.1 All Non-Glazed openings classified as A, B, or C in the table above, or no Non-Glazed openings exist ☐ C.2 One or More Non-Glazed openings classified as Level D in the table above, and no Non-Glazed openings classified as Level N or X in the table above ☐ C.3 One or More Non-Glazed openings is classified as Level N or X in the table above TF **Property Address** 5705 Foxlake Drive, North Fort Myers, FL 33917 Inspectors Initials