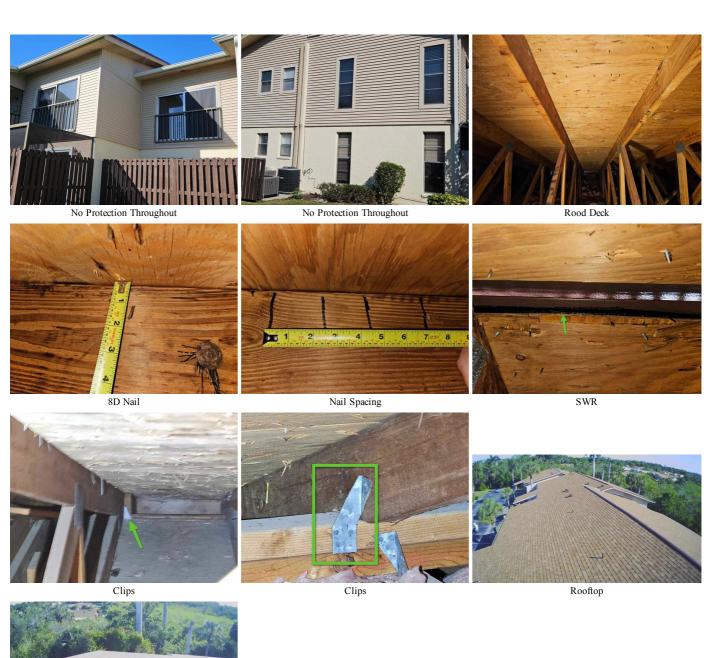

Uniform Mitigation Verification Inspection Form

Maintain a copy of this form and any documentation provided with the insurance policy

Inspection Date: **04/05/2024** 

Owner Information

| Owner Name:   |                                                                                                                                                                                                                                                    | Sawmill Villas Condo As                                                              | Contact Person: Sawmill Villas Co |                                  |               |                                |                            |  |
|---------------|----------------------------------------------------------------------------------------------------------------------------------------------------------------------------------------------------------------------------------------------------|--------------------------------------------------------------------------------------|-----------------------------------|----------------------------------|---------------|--------------------------------|----------------------------|--|
| Address:      |                                                                                                                                                                                                                                                    | 5705 Foxlake Drive                                                                   |                                   |                                  | Home Phone:   |                                |                            |  |
| City:         |                                                                                                                                                                                                                                                    | North Fort Myers                                                                     | Zip: 33917                        |                                  | Work Phone    | :                              |                            |  |
| County        | y:                                                                                                                                                                                                                                                 | Lee                                                                                  |                                   |                                  | Cell Phone:   |                                |                            |  |
| Insuran       | nce Comp                                                                                                                                                                                                                                           | oany:                                                                                | l                                 |                                  | Policy #:     |                                |                            |  |
| Year of       | Home:                                                                                                                                                                                                                                              | 1982                                                                                 | # of Stories: 2                   |                                  | Email:        |                                |                            |  |
| accom         | pany this                                                                                                                                                                                                                                          | cumentation used in valid<br>s form. At least one photog                             | raph must accomp                  | pany this form to validat        | e each attrib | ute marked in o                |                            |  |
|               |                                                                                                                                                                                                                                                    | nsurer may ask additiona                                                             | •                                 |                                  | ` '           |                                |                            |  |
|               | uilding Code: Was the structure built in compliance with the Florida Building Code (FBC 2001 or later) OR for homes ocated in the HVHZ (Miami-Dade or Broward counties), South Florida Building Code (SFBC-94)?                                    |                                                                                      |                                   |                                  |               |                                |                            |  |
|               | A. Built in compliance with the FBC: Year Built For homes built in 2002/2003 provide a permit application with a date after 3/1/2002: Building Permit Application Date (MM/DD/YYYY)//                                                              |                                                                                      |                                   |                                  |               |                                |                            |  |
|               | B. For the HVHZ Only: Built in compliance with the SFBC-94: Year Built For homes built in 1994, 1995, and 1996 provide a permit application with a date after 9/1/1994: Building Permit Application Date (MM/DD/YYYY)//                            |                                                                                      |                                   |                                  |               |                                |                            |  |
| <b>~</b>      |                                                                                                                                                                                                                                                    | nown or does not meet the i                                                          |                                   | swer "A" or "B"                  |               |                                |                            |  |
|               |                                                                                                                                                                                                                                                    |                                                                                      | •                                 |                                  |               |                                |                            |  |
| nun           | nber OR                                                                                                                                                                                                                                            | ings: Select all roof coverir<br>Year of Original Installation<br>vering identified. | U 11                              |                                  |               |                                | 1.1                        |  |
| cacı          | 1100100                                                                                                                                                                                                                                            | vering racinities.                                                                   |                                   |                                  |               | Year of Original               | No Information             |  |
|               | 2.1 Roof C                                                                                                                                                                                                                                         | Covering Type                                                                        | Permit Application Date           | FBC or MDC<br>Product Approval # | <b>‡</b>      | Installation or<br>Replacement | Provided for<br>Compliance |  |
|               | <b>✓</b> 1. Asp                                                                                                                                                                                                                                    | shalt/Fiberglass Shingle                                                             | 9/1/2023                          | ROF2023-22111                    |               | 2023                           | П                          |  |
|               |                                                                                                                                                                                                                                                    | acrete/Clay Tile                                                                     |                                   |                                  |               |                                |                            |  |
|               | ☐ 3. Met                                                                                                                                                                                                                                           |                                                                                      | //                                |                                  |               |                                |                            |  |
|               | 4. Buil                                                                                                                                                                                                                                            | lt Up                                                                                | //                                |                                  |               |                                |                            |  |
|               | ☐ 5. Mei                                                                                                                                                                                                                                           | mbrane                                                                               | //                                |                                  |               |                                |                            |  |
|               | ☐ 6. Oth                                                                                                                                                                                                                                           | er                                                                                   | //                                | -                                |               |                                |                            |  |
| $\checkmark$  | A. All roof coverings listed above meet the FBC with a FBC or Miami-Dade Product Approval listing current at time of installation OR have a roofing permit application date on or after 3/1/02 OR the roof is original and built in 2004 or later. |                                                                                      |                                   |                                  |               |                                |                            |  |
|               | B. All roof coverings have a Miami-Dade Product Approval listing current at time of installation OR (for the HVHZ only) a roofing permit application after 9/1/1994 and before 3/1/2002 OR the roof is original and built in 1997 or later.        |                                                                                      |                                   |                                  |               |                                |                            |  |
|               | C. One                                                                                                                                                                                                                                             | or more roof coverings do r                                                          | ot meet the require               | ements of Answer "A" or "        | В".           |                                |                            |  |
|               | D. No ro                                                                                                                                                                                                                                           | oof coverings meet the requ                                                          | irements of Answer                | r "A" or "B".                    |               |                                |                            |  |
| 3. <u>Roo</u> | of Deck A                                                                                                                                                                                                                                          | <b>attachment:</b> What is the <b>we</b>                                             | akest form of roof                | deck attachment?                 |               |                                |                            |  |
|               | -                                                                                                                                                                                                                                                  | ood/Oriented strand board                                                            | * *                               | _                                | · ·           |                                |                            |  |
|               |                                                                                                                                                                                                                                                    | o.c.) by staples or 6d nails s                                                       |                                   | _                                |               |                                |                            |  |
|               |                                                                                                                                                                                                                                                    | nakes or wood shinglesOl<br>that has an equivalent mea                               |                                   |                                  |               | ning system or                 | truss/ramer                |  |
|               |                                                                                                                                                                                                                                                    | ood/OSB roof sheathing w                                                             | •                                 |                                  |               | f truss/rafter (sn:            | aced a                     |  |
|               |                                                                                                                                                                                                                                                    | im of 24"inches o.c.) by 8d                                                          |                                   |                                  |               |                                |                            |  |
|               |                                                                                                                                                                                                                                                    | nails, adhesives, other deck                                                         |                                   |                                  |               |                                |                            |  |
| _             | _                                                                                                                                                                                                                                                  | resistance 8d nails spaced a                                                         |                                   |                                  | _             |                                | _                          |  |
| $\checkmark$  | -                                                                                                                                                                                                                                                  | ood/OSB roof sheathing w                                                             |                                   |                                  |               |                                |                            |  |
|               | maximum of 24"inches o.c.) by 8d common nails spaced a maximum of 6" inches in the fieldOR- Dimensional lumber/Tongue & Groove decking with a minimum of 2 nails per board (or 1 nail per board if each board is equal to or                       |                                                                                      |                                   |                                  |               |                                |                            |  |
|               |                                                                                                                                                                                                                                                    | n 6 inches in width)OR-                                                              |                                   | - '                              |               |                                | •                          |  |
| Inspec        |                                                                                                                                                                                                                                                    | ,                                                                                    |                                   | 5705 Foxlake Drive, Nort         |               |                                | _                          |  |
|               |                                                                                                                                                                                                                                                    | ion form is valid for up to<br>ound on the form.                                     | five (5) years prov               | ided no material changes         | have been m   | ade to the struc               | cture or                   |  |

|     |              |                                                                                                                                                                                                                                                                                                              | Truss/rafter anchored to top plate of wall using nails driven at an angle through the truss/rafter and attached to the top plate of the wall, or                                                                                                                                                                                   |  |  |  |  |
|-----|--------------|--------------------------------------------------------------------------------------------------------------------------------------------------------------------------------------------------------------------------------------------------------------------------------------------------------------|------------------------------------------------------------------------------------------------------------------------------------------------------------------------------------------------------------------------------------------------------------------------------------------------------------------------------------|--|--|--|--|
|     |              |                                                                                                                                                                                                                                                                                                              | Metal connectors that do not meet the minimal conditions or requirements of B, C, or D                                                                                                                                                                                                                                             |  |  |  |  |
|     | Mi           |                                                                                                                                                                                                                                                                                                              | itions to qualify for categories B, C, or D. All visible metal connectors are:                                                                                                                                                                                                                                                     |  |  |  |  |
|     | 1111         | Secured to truss/rafter with a minimum of three (3) nails, and                                                                                                                                                                                                                                               |                                                                                                                                                                                                                                                                                                                                    |  |  |  |  |
|     |              | ✓                                                                                                                                                                                                                                                                                                            | Attached to the wall top plate of the wall framing, or embedded in the bond beam, with less than a 1/2" gap from the blocking or truss/rafter <b>and</b> blocked no more than 1.5" of the truss/rafter, <b>and</b> free of visible severe corrosion.                                                                               |  |  |  |  |
|     | $\checkmark$ | B. Clips                                                                                                                                                                                                                                                                                                     |                                                                                                                                                                                                                                                                                                                                    |  |  |  |  |
|     |              | $\checkmark$                                                                                                                                                                                                                                                                                                 | Metal connectors that do not wrap over the top of the truss/rafter, or                                                                                                                                                                                                                                                             |  |  |  |  |
|     |              |                                                                                                                                                                                                                                                                                                              | Metal connectors with a minimum of 1 strap that wraps over the top of the truss/rafter and does not meet the nail position requirements of C or D, but is secured with a minimum of 3 nails.                                                                                                                                       |  |  |  |  |
|     |              | C. Single V                                                                                                                                                                                                                                                                                                  |                                                                                                                                                                                                                                                                                                                                    |  |  |  |  |
|     |              |                                                                                                                                                                                                                                                                                                              | Metal connectors consisting of a single strap that wraps over the top of the truss/rafter and is secured with a minimum of 2 nails on the front side and a minimum of 1 nail on the opposing side.                                                                                                                                 |  |  |  |  |
|     |              | D. Double                                                                                                                                                                                                                                                                                                    | Wraps                                                                                                                                                                                                                                                                                                                              |  |  |  |  |
|     |              |                                                                                                                                                                                                                                                                                                              | Metal Connectors consisting of 2 separate straps that are attached to the wall frame, or embedded in the bond beam, on either side of the truss/rafter where each strap wraps over the top of the truss/rafter and is secured with a minimum of 2 nails on the front side, and a minimum of 1 nail on the opposing side, <b>or</b> |  |  |  |  |
|     |              |                                                                                                                                                                                                                                                                                                              | Metal connectors consisting of a single strap that wraps over the top of the truss/rafter, is secured to the wall on both sides, and is secured to the top plate with a minimum of three nails on each side.                                                                                                                       |  |  |  |  |
|     |              | E. Structura                                                                                                                                                                                                                                                                                                 | al Anchor bolts structurally connected or reinforced concrete roof.                                                                                                                                                                                                                                                                |  |  |  |  |
|     |              | F. Other                                                                                                                                                                                                                                                                                                     |                                                                                                                                                                                                                                                                                                                                    |  |  |  |  |
|     |              | G. Unknow H. No attic                                                                                                                                                                                                                                                                                        | n or unidentified                                                                                                                                                                                                                                                                                                                  |  |  |  |  |
|     |              | n. No attic                                                                                                                                                                                                                                                                                                  | access                                                                                                                                                                                                                                                                                                                             |  |  |  |  |
| wal |              | •                                                                                                                                                                                                                                                                                                            | What is the roof shape? (Do not consider roofs of porches or carports that are attached only to the fascia or structure over unenclosed space in the determination of roof perimeter or roof area for roof geometry                                                                                                                |  |  |  |  |
|     |              | A. Hip Ro                                                                                                                                                                                                                                                                                                    | of Hip roof with no other roof shapes greater than 10% of the total roof system perimeter.  Total length of non-hip features:feet; Total roof system perimeter:feet                                                                                                                                                                |  |  |  |  |
|     |              | B. Flat Ro                                                                                                                                                                                                                                                                                                   | Roof on a building with 5 or more units where at least 90% of the main roof area has a roof slope of less than 2:12. Roof area with slope less than 2:12sq ft; Total roof areasq ft                                                                                                                                                |  |  |  |  |
|     | $\checkmark$ | C. Other R                                                                                                                                                                                                                                                                                                   | oof Any roof that does not qualify as either (A) or (B) above.                                                                                                                                                                                                                                                                     |  |  |  |  |
| 6.  | Sec          | ondary Wat                                                                                                                                                                                                                                                                                                   | ter Resistance (SWR): (standard underlayments or hot-mopped felts do not qualify as an SWR)                                                                                                                                                                                                                                        |  |  |  |  |
|     | <b>~</b>     | A. SWR (also called Sealed Roof Deck) Self-adhering polymer modified-bitumen roofing underlayment applied directly to the sheathing or foam adhesive SWR barrier (not foamed-on insulation) applied as a supplemental means to protect the dwelling from water intrusion in the event of roof covering loss. |                                                                                                                                                                                                                                                                                                                                    |  |  |  |  |
|     |              | B. No SW                                                                                                                                                                                                                                                                                                     |                                                                                                                                                                                                                                                                                                                                    |  |  |  |  |
|     |              | C. Unknow                                                                                                                                                                                                                                                                                                    | wn or undetermined.                                                                                                                                                                                                                                                                                                                |  |  |  |  |

spacing that is shown to have an equivalent or greater resistance than 8d common nails spaced a maximum of 6 inches

inaccuracies found on the form.

7. Opening Protection: What is the weakest form of wind borne debris protection installed on the structure? First, use the table to determine the weakest form of protection for each category of opening. **Second**, (a) check one answer below (A, B, C, N, or X) based upon the lowest protection level for ALL Glazed openings and (b) check the protection level for all Non-Glazed openings (.1, .2, or .3) as applicable. Non-Glazed **Glazed Openings Opening Protection Level Chart** Openings Place an "X" in each row to identify all forms of protection in use for each Windows opening type. Check only one answer below (A thru X), based on the weakest Entry Garage Glass Garage Skylights or Entry form of protection (lowest row) for any of the Glazed openings and indicate the Block Doors Doors Doors Doors weakest form of protection (lowest row) for Non-Glazed openings. Not Applicable- there are no openings of this type on the structure Χ Χ Χ Verified cyclic pressure & large missile (9-lb for windows doors/4.5 lb for skylights) A В Verified cyclic pressure & large missile (4-8 lb for windows doors/2 lb for skylights) C Verified plywood/OSB meeting Table 1609.1.2 of the FBC 2007 Verified Non-Glazed Entry or Garage doors indicating compliance with ASTM E 330, D ANSI/DASMA 108, or PA/TAS 202 for wind pressure resistance Opening Protection products that appear to be A or B but are not verified N Other protective coverings that cannot be identified as A, B, or C X No Windborne Debris Protection Χ Χ Χ A. Exterior Openings Cyclic Pressure and 9-lb Large Missile (4.5 lb for skylights only) All Glazed openings are protected at a minimum, with impact resistant coverings or products listed as wind borne debris protection devices in the product approval system of the State of Florida or Miami-Dade County and meet the requirements of one of the following for "Cyclic Pressure and Large Missile Impact" (Level A in the table above). • Miami-Dade County PA 201, 202, and 203 • Florida Building Code Testing Application Standard (TAS) 201, 202, and 203 • American Society for Testing and Materials (ASTM) E 1886 and ASTM E 1996 • Southern Standards Technical Document (SSTD) 12 • For Skylights Only: ASTM E 1886 and ASTM E 1996 For Garage Doors Only: ANSI/DASMA 115 ☐ A.1 All Non-Glazed openings classified as A in the table above, or no Non-Glazed openings exist A.2 One or More Non-Glazed openings classified as Level D in the table above, and no Non-Glazed openings classified as Level B, C, N, or X in the table above A.3 One or More Non-Glazed Openings is classified as Level B, C, N, or X in the table above exist B. Exterior Opening Protection-Cyclic Pressure and 4 to 8-lb Large Missile (2-4.5 lb for skylights only) All Glazed openings are protected, at a minimum, with impact resistant coverings or products listed as windborne debris protection devices in the product approval system of the State of Florida or Miami-Dade County and meet the requirements of one of the following for "Cyclic Pressure and Large Missile Impact" (Level B in the table above): • ASTM E 1886 **and** ASTM E 1996 (Large Missile - 4.5 lb.) • SSTD 12 (Large Missile - 4 lb. to 8 lb.) • For Skylights Only: ASTM E 1886 and ASTM E 1996 (Large Missile - 2 to 4.5 lb.) ☐ B.1 All Non-Glazed openings classified as A or B in the table above, or no Non-Glazed openings exist ☐ B.2 One or More Non-Glazed openings classified as Level D in the table above, and no Non-Glazed openings classified as Level C, N, or X in the table above B.3 One or More Non-Glazed openings is classified as Level C, N, or X in the table above □ C. Exterior Opening Protection- Wood Structural Panels meeting FBC 2007 All Glazed openings are covered with plywood/OSB meeting the requirements of Table 1609.1.2 of the FBC 2007 (Level C in the table above). ☐ C.1 All Non-Glazed openings classified as A, B, or C in the table above, or no Non-Glazed openings exist ☐ C.2 One or More Non-Glazed openings classified as Level D in the table above, and no Non-Glazed openings classified as Level N or X in the table above ☐ C.3 One or More Non-Glazed openings is classified as Level N or X in the table above TF **Property Address** 5705 Foxlake Drive, North Fort Myers, FL 33917 Inspectors Initials