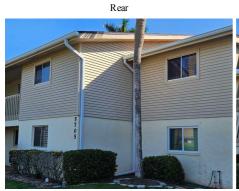

Uniform Mitigation Verification Inspection Form

Maintain a copy of this form and any documentation provided with the insurance policy

Inspection Date: **04/05/2024** 

Owner Information

| Owner Name:   |                                                                                                                                                                                                                                                    | Sawmill Villas Condo As                                                              | Contact Person: Sawmill Villas Co |                                  |               |                                |                            |  |
|---------------|----------------------------------------------------------------------------------------------------------------------------------------------------------------------------------------------------------------------------------------------------|--------------------------------------------------------------------------------------|-----------------------------------|----------------------------------|---------------|--------------------------------|----------------------------|--|
| Address:      |                                                                                                                                                                                                                                                    | 5705 Foxlake Drive                                                                   |                                   |                                  | Home Phone:   |                                |                            |  |
| City:         |                                                                                                                                                                                                                                                    | North Fort Myers                                                                     | Zip: 33917                        |                                  | Work Phone    | :                              |                            |  |
| County        | y:                                                                                                                                                                                                                                                 | Lee                                                                                  |                                   |                                  | Cell Phone:   |                                |                            |  |
| Insuran       | nce Comp                                                                                                                                                                                                                                           | oany:                                                                                | l                                 |                                  | Policy #:     |                                |                            |  |
| Year of       | Home:                                                                                                                                                                                                                                              | 1982                                                                                 | # of Stories: 2                   |                                  | Email:        |                                |                            |  |
| accom         | pany this                                                                                                                                                                                                                                          | cumentation used in valid<br>s form. At least one photog                             | raph must accomp                  | pany this form to validat        | e each attrib | ute marked in o                |                            |  |
|               |                                                                                                                                                                                                                                                    | nsurer may ask additiona                                                             | •                                 |                                  | ` '           |                                |                            |  |
|               | uilding Code: Was the structure built in compliance with the Florida Building Code (FBC 2001 or later) OR for homes ocated in the HVHZ (Miami-Dade or Broward counties), South Florida Building Code (SFBC-94)?                                    |                                                                                      |                                   |                                  |               |                                |                            |  |
|               | A. Built in compliance with the FBC: Year Built For homes built in 2002/2003 provide a permit application with a date after 3/1/2002: Building Permit Application Date (MM/DD/YYYY)//                                                              |                                                                                      |                                   |                                  |               |                                |                            |  |
|               | B. For the HVHZ Only: Built in compliance with the SFBC-94: Year Built For homes built in 1994, 1995, and 1996 provide a permit application with a date after 9/1/1994: Building Permit Application Date (MM/DD/YYYY)//                            |                                                                                      |                                   |                                  |               |                                |                            |  |
| <b>~</b>      |                                                                                                                                                                                                                                                    | nown or does not meet the i                                                          |                                   | swer "A" or "B"                  |               |                                |                            |  |
|               |                                                                                                                                                                                                                                                    |                                                                                      | •                                 |                                  |               |                                |                            |  |
| nun           | nber OR                                                                                                                                                                                                                                            | ings: Select all roof coverir<br>Year of Original Installation<br>vering identified. | U 11                              |                                  |               |                                | 1.1                        |  |
| cacı          | 1100100                                                                                                                                                                                                                                            | vering racinities.                                                                   |                                   |                                  |               | Year of Original               | No Information             |  |
|               | 2.1 Roof C                                                                                                                                                                                                                                         | Covering Type                                                                        | Permit Application Date           | FBC or MDC<br>Product Approval # | <b>‡</b>      | Installation or<br>Replacement | Provided for<br>Compliance |  |
|               | <b>✓</b> 1. Asp                                                                                                                                                                                                                                    | shalt/Fiberglass Shingle                                                             | 9/1/2023                          | ROF2023-22111                    |               | 2023                           | П                          |  |
|               |                                                                                                                                                                                                                                                    | acrete/Clay Tile                                                                     |                                   |                                  |               |                                |                            |  |
|               | ☐ 3. Met                                                                                                                                                                                                                                           |                                                                                      | //                                |                                  |               |                                |                            |  |
|               | 4. Buil                                                                                                                                                                                                                                            | lt Up                                                                                | //                                |                                  |               |                                |                            |  |
|               | ☐ 5. Mei                                                                                                                                                                                                                                           | mbrane                                                                               | //                                |                                  |               |                                |                            |  |
|               | ☐ 6. Oth                                                                                                                                                                                                                                           | er                                                                                   | //                                | -                                |               |                                |                            |  |
| $\checkmark$  | A. All roof coverings listed above meet the FBC with a FBC or Miami-Dade Product Approval listing current at time of installation OR have a roofing permit application date on or after 3/1/02 OR the roof is original and built in 2004 or later. |                                                                                      |                                   |                                  |               |                                |                            |  |
|               | B. All roof coverings have a Miami-Dade Product Approval listing current at time of installation OR (for the HVHZ only) a roofing permit application after 9/1/1994 and before 3/1/2002 OR the roof is original and built in 1997 or later.        |                                                                                      |                                   |                                  |               |                                |                            |  |
|               | C. One                                                                                                                                                                                                                                             | or more roof coverings do r                                                          | ot meet the require               | ements of Answer "A" or "        | В".           |                                |                            |  |
|               | D. No ro                                                                                                                                                                                                                                           | oof coverings meet the requ                                                          | irements of Answer                | r "A" or "B".                    |               |                                |                            |  |
| 3. <u>Roo</u> | of Deck A                                                                                                                                                                                                                                          | <b>attachment:</b> What is the <b>we</b>                                             | akest form of roof                | deck attachment?                 |               |                                |                            |  |
|               | -                                                                                                                                                                                                                                                  | ood/Oriented strand board                                                            | * *                               | _                                | · ·           |                                |                            |  |
|               |                                                                                                                                                                                                                                                    | o.c.) by staples or 6d nails s                                                       |                                   | _                                |               |                                |                            |  |
|               |                                                                                                                                                                                                                                                    | nakes or wood shinglesOl<br>that has an equivalent mea                               |                                   |                                  |               | ning system or                 | truss/ramer                |  |
|               |                                                                                                                                                                                                                                                    | ood/OSB roof sheathing w                                                             | •                                 |                                  |               | f truss/rafter (sn:            | aced a                     |  |
|               |                                                                                                                                                                                                                                                    | im of 24"inches o.c.) by 8d                                                          |                                   |                                  |               |                                |                            |  |
|               |                                                                                                                                                                                                                                                    | nails, adhesives, other deck                                                         |                                   |                                  |               |                                |                            |  |
| _             | _                                                                                                                                                                                                                                                  | resistance 8d nails spaced a                                                         |                                   |                                  | _             |                                | _                          |  |
| $\checkmark$  | -                                                                                                                                                                                                                                                  | ood/OSB roof sheathing w                                                             |                                   |                                  |               |                                |                            |  |
|               | maximum of 24"inches o.c.) by 8d common nails spaced a maximum of 6" inches in the fieldOR- Dimensional lumber/Tongue & Groove decking with a minimum of 2 nails per board (or 1 nail per board if each board is equal to or                       |                                                                                      |                                   |                                  |               |                                |                            |  |
|               |                                                                                                                                                                                                                                                    | n 6 inches in width)OR-                                                              |                                   | - '                              |               |                                | •                          |  |
| Inspec        |                                                                                                                                                                                                                                                    | ,                                                                                    |                                   | 5705 Foxlake Drive, Nort         |               |                                | _                          |  |
|               |                                                                                                                                                                                                                                                    | ion form is valid for up to<br>ound on the form.                                     | five (5) years prov               | ided no material changes         | have been m   | ade to the struc               | cture or                   |  |