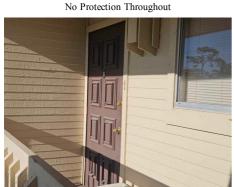

spacing that is shown to have an equivalent or greater resistance than 8d common nails spaced a maximum of 6 inches

inaccuracies found on the form.

7. Opening Protection: What is the weakest form of wind borne debris protection installed on the structure? First, use the table to determine the weakest form of protection for each category of opening. **Second**, (a) check one answer below (A, B, C, N, or X) based upon the lowest protection level for ALL Glazed openings and (b) check the protection level for all Non-Glazed openings (.1, .2, or .3) as applicable. Non-Glazed **Glazed Openings Opening Protection Level Chart** Openings Place an "X" in each row to identify all forms of protection in use for each Windows opening type. Check only one answer below (A thru X), based on the weakest Entry Garage Glass Garage Skylights or Entry form of protection (lowest row) for any of the Glazed openings and indicate the Block Doors Doors Doors Doors weakest form of protection (lowest row) for Non-Glazed openings. Not Applicable- there are no openings of this type on the structure Χ Χ Χ Verified cyclic pressure & large missile (9-lb for windows doors/4.5 lb for skylights) A В Verified cyclic pressure & large missile (4-8 lb for windows doors/2 lb for skylights) C Verified plywood/OSB meeting Table 1609.1.2 of the FBC 2007 Verified Non-Glazed Entry or Garage doors indicating compliance with ASTM E 330, D ANSI/DASMA 108, or PA/TAS 202 for wind pressure resistance Opening Protection products that appear to be A or B but are not verified N Other protective coverings that cannot be identified as A, B, or C X No Windborne Debris Protection Χ Χ Χ A. Exterior Openings Cyclic Pressure and 9-lb Large Missile (4.5 lb for skylights only) All Glazed openings are protected at a minimum, with impact resistant coverings or products listed as wind borne debris protection devices in the product approval system of the State of Florida or Miami-Dade County and meet the requirements of one of the following for "Cyclic Pressure and Large Missile Impact" (Level A in the table above). • Miami-Dade County PA 201, 202, and 203 • Florida Building Code Testing Application Standard (TAS) 201, 202, and 203 • American Society for Testing and Materials (ASTM) E 1886 and ASTM E 1996 • Southern Standards Technical Document (SSTD) 12 • For Skylights Only: ASTM E 1886 and ASTM E 1996 For Garage Doors Only: ANSI/DASMA 115 ☐ A.1 All Non-Glazed openings classified as A in the table above, or no Non-Glazed openings exist A.2 One or More Non-Glazed openings classified as Level D in the table above, and no Non-Glazed openings classified as Level B, C, N, or X in the table above A.3 One or More Non-Glazed Openings is classified as Level B, C, N, or X in the table above exist B. Exterior Opening Protection-Cyclic Pressure and 4 to 8-lb Large Missile (2-4.5 lb for skylights only) All Glazed openings are protected, at a minimum, with impact resistant coverings or products listed as windborne debris protection devices in the product approval system of the State of Florida or Miami-Dade County and meet the requirements of one of the following for "Cyclic Pressure and Large Missile Impact" (Level B in the table above): • ASTM E 1886 **and** ASTM E 1996 (Large Missile - 4.5 lb.) • SSTD 12 (Large Missile - 4 lb. to 8 lb.) • For Skylights Only: ASTM E 1886 and ASTM E 1996 (Large Missile - 2 to 4.5 lb.) ☐ B.1 All Non-Glazed openings classified as A or B in the table above, or no Non-Glazed openings exist ☐ B.2 One or More Non-Glazed openings classified as Level D in the table above, and no Non-Glazed openings classified as Level C, N, or X in the table above B.3 One or More Non-Glazed openings is classified as Level C, N, or X in the table above □ C. Exterior Opening Protection- Wood Structural Panels meeting FBC 2007 All Glazed openings are covered with plywood/OSB meeting the requirements of Table 1609.1.2 of the FBC 2007 (Level C in the table above). ☐ C.1 All Non-Glazed openings classified as A, B, or C in the table above, or no Non-Glazed openings exist ☐ C.2 One or More Non-Glazed openings classified as Level D in the table above, and no Non-Glazed openings classified as Level N or X in the table above ☐ C.3 One or More Non-Glazed openings is classified as Level N or X in the table above TF **Property Address** 5702 Foxlake DrIVE, North Fort Myers, FL 33917 Inspectors Initials