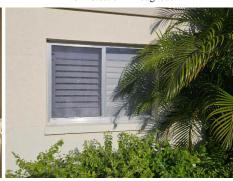

spacing that is shown to have an equivalent or greater resistance than 8d common nails spaced a maximum of 6 inches

inaccuracies found on the form.

7. Opening Protection: What is the weakest form of wind borne debris protection installed on the structure? First, use the table to determine the weakest form of protection for each category of opening. **Second**, (a) check one answer below (A, B, C, N, or X) based upon the lowest protection level for ALL Glazed openings and (b) check the protection level for all Non-Glazed openings (.1, .2, or .3) as applicable. Non-Glazed **Glazed Openings Opening Protection Level Chart** Openings Place an "X" in each row to identify all forms of protection in use for each Windows opening type. Check only one answer below (A thru X), based on the weakest Entry Garage Glass Garage Skylights or Entry form of protection (lowest row) for any of the Glazed openings and indicate the Block Doors Doors Doors Doors weakest form of protection (lowest row) for Non-Glazed openings. Not Applicable- there are no openings of this type on the structure Χ Χ Χ Verified cyclic pressure & large missile (9-lb for windows doors/4.5 lb for skylights) A В Verified cyclic pressure & large missile (4-8 lb for windows doors/2 lb for skylights) C Verified plywood/OSB meeting Table 1609.1.2 of the FBC 2007 Verified Non-Glazed Entry or Garage doors indicating compliance with ASTM E 330, D ANSI/DASMA 108, or PA/TAS 202 for wind pressure resistance Opening Protection products that appear to be A or B but are not verified N Other protective coverings that cannot be identified as A, B, or C X No Windborne Debris Protection Χ Χ Χ A. Exterior Openings Cyclic Pressure and 9-lb Large Missile (4.5 lb for skylights only) All Glazed openings are protected at a minimum, with impact resistant coverings or products listed as wind borne debris protection devices in the product approval system of the State of Florida or Miami-Dade County and meet the requirements of one of the following for "Cyclic Pressure and Large Missile Impact" (Level A in the table above). • Miami-Dade County PA 201, 202, and 203 • Florida Building Code Testing Application Standard (TAS) 201, 202, and 203 • American Society for Testing and Materials (ASTM) E 1886 and ASTM E 1996 • Southern Standards Technical Document (SSTD) 12 • For Skylights Only: ASTM E 1886 and ASTM E 1996 For Garage Doors Only: ANSI/DASMA 115 ☐ A.1 All Non-Glazed openings classified as A in the table above, or no Non-Glazed openings exist A.2 One or More Non-Glazed openings classified as Level D in the table above, and no Non-Glazed openings classified as Level B, C, N, or X in the table above A.3 One or More Non-Glazed Openings is classified as Level B, C, N, or X in the table above exist B. Exterior Opening Protection-Cyclic Pressure and 4 to 8-lb Large Missile (2-4.5 lb for skylights only) All Glazed openings are protected, at a minimum, with impact resistant coverings or products listed as windborne debris protection devices in the product approval system of the State of Florida or Miami-Dade County and meet the requirements of one of the following for "Cyclic Pressure and Large Missile Impact" (Level B in the table above): • ASTM E 1886 **and** ASTM E 1996 (Large Missile - 4.5 lb.) • SSTD 12 (Large Missile - 4 lb. to 8 lb.) • For Skylights Only: ASTM E 1886 and ASTM E 1996 (Large Missile - 2 to 4.5 lb.) ☐ B.1 All Non-Glazed openings classified as A or B in the table above, or no Non-Glazed openings exist ☐ B.2 One or More Non-Glazed openings classified as Level D in the table above, and no Non-Glazed openings classified as Level C, N, or X in the table above B.3 One or More Non-Glazed openings is classified as Level C, N, or X in the table above □ C. Exterior Opening Protection- Wood Structural Panels meeting FBC 2007 All Glazed openings are covered with plywood/OSB meeting the requirements of Table 1609.1.2 of the FBC 2007 (Level C in the table above). ☐ C.1 All Non-Glazed openings classified as A, B, or C in the table above, or no Non-Glazed openings exist ☐ C.2 One or More Non-Glazed openings classified as Level D in the table above, and no Non-Glazed openings classified as Level N or X in the table above ☐ C.3 One or More Non-Glazed openings is classified as Level N or X in the table above TF **Property Address** 5702 Foxlake DrIVE, North Fort Myers, FL 33917 Inspectors Initials