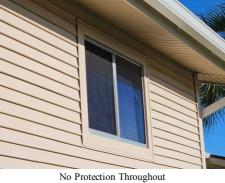

spacing that is shown to have an equivalent or greater resistance than 8d common nails spaced a maximum of 6 inches

inaccuracies found on the form.

7. Opening Protection: What is the weakest form of wind borne debris protection installed on the structure? First, use the table to determine the weakest form of protection for each category of opening. **Second**, (a) check one answer below (A, B, C, N, or X) based upon the lowest protection level for ALL Glazed openings and (b) check the protection level for all Non-Glazed openings (.1, .2, or .3) as applicable. Non-Glazed **Glazed Openings Opening Protection Level Chart** Openings Place an "X" in each row to identify all forms of protection in use for each Windows opening type. Check only one answer below (A thru X), based on the weakest Entry Garage Glass Garage Skylights or Entry form of protection (lowest row) for any of the Glazed openings and indicate the Block Doors Doors Doors Doors weakest form of protection (lowest row) for Non-Glazed openings. Not Applicable- there are no openings of this type on the structure Χ Χ Χ Verified cyclic pressure & large missile (9-lb for windows doors/4.5 lb for skylights) A В Verified cyclic pressure & large missile (4-8 lb for windows doors/2 lb for skylights) C Verified plywood/OSB meeting Table 1609.1.2 of the FBC 2007 Verified Non-Glazed Entry or Garage doors indicating compliance with ASTM E 330, D ANSI/DASMA 108, or PA/TAS 202 for wind pressure resistance Opening Protection products that appear to be A or B but are not verified N Other protective coverings that cannot be identified as A, B, or C X No Windborne Debris Protection Χ Χ Χ A. Exterior Openings Cyclic Pressure and 9-lb Large Missile (4.5 lb for skylights only) All Glazed openings are protected at a minimum, with impact resistant coverings or products listed as wind borne debris protection devices in the product approval system of the State of Florida or Miami-Dade County and meet the requirements of one of the following for "Cyclic Pressure and Large Missile Impact" (Level A in the table above). • Miami-Dade County PA 201, 202, and 203 • Florida Building Code Testing Application Standard (TAS) 201, 202, and 203 • American Society for Testing and Materials (ASTM) E 1886 and ASTM E 1996 • Southern Standards Technical Document (SSTD) 12 • For Skylights Only: ASTM E 1886 and ASTM E 1996 For Garage Doors Only: ANSI/DASMA 115 ☐ A.1 All Non-Glazed openings classified as A in the table above, or no Non-Glazed openings exist A.2 One or More Non-Glazed openings classified as Level D in the table above, and no Non-Glazed openings classified as Level B, C, N, or X in the table above A.3 One or More Non-Glazed Openings is classified as Level B, C, N, or X in the table above exist B. Exterior Opening Protection-Cyclic Pressure and 4 to 8-lb Large Missile (2-4.5 lb for skylights only) All Glazed openings are protected, at a minimum, with impact resistant coverings or products listed as windborne debris protection devices in the product approval system of the State of Florida or Miami-Dade County and meet the requirements of one of the following for "Cyclic Pressure and Large Missile Impact" (Level B in the table above): • ASTM E 1886 **and** ASTM E 1996 (Large Missile - 4.5 lb.) • SSTD 12 (Large Missile - 4 lb. to 8 lb.) • For Skylights Only: ASTM E 1886 and ASTM E 1996 (Large Missile - 2 to 4.5 lb.) ☐ B.1 All Non-Glazed openings classified as A or B in the table above, or no Non-Glazed openings exist ☐ B.2 One or More Non-Glazed openings classified as Level D in the table above, and no Non-Glazed openings classified as Level C, N, or X in the table above B.3 One or More Non-Glazed openings is classified as Level C, N, or X in the table above □ C. Exterior Opening Protection- Wood Structural Panels meeting FBC 2007 All Glazed openings are covered with plywood/OSB meeting the requirements of Table 1609.1.2 of the FBC 2007 (Level C in the table above). ☐ C.1 All Non-Glazed openings classified as A, B, or C in the table above, or no Non-Glazed openings exist ☐ C.2 One or More Non-Glazed openings classified as Level D in the table above, and no Non-Glazed openings classified as Level N or X in the table above ☐ C.3 One or More Non-Glazed openings is classified as Level N or X in the table above TF **Property Address** 5702 Foxlake DrIVE, North Fort Myers, FL 33917 Inspectors Initials