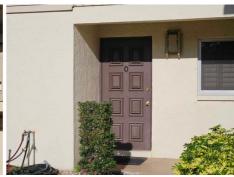

spacing that is shown to have an equivalent or greater resistance than 8d common nails spaced a maximum of 6 inches

inaccuracies found on the form.

7. Opening Protection: What is the weakest form of wind borne debris protection installed on the structure? First, use the table to determine the weakest form of protection for each category of opening. **Second**, (a) check one answer below (A, B, C, N, or X) based upon the lowest protection level for ALL Glazed openings and (b) check the protection level for all Non-Glazed openings (.1, .2, or .3) as applicable. Non-Glazed **Glazed Openings Opening Protection Level Chart** Openings Place an "X" in each row to identify all forms of protection in use for each Windows opening type. Check only one answer below (A thru X), based on the weakest Entry Garage Glass Garage Skylights or Entry form of protection (lowest row) for any of the Glazed openings and indicate the Block Doors Doors Doors Doors weakest form of protection (lowest row) for Non-Glazed openings. Not Applicable- there are no openings of this type on the structure Χ Χ Χ Verified cyclic pressure & large missile (9-lb for windows doors/4.5 lb for skylights) A В Verified cyclic pressure & large missile (4-8 lb for windows doors/2 lb for skylights) C Verified plywood/OSB meeting Table 1609.1.2 of the FBC 2007 Verified Non-Glazed Entry or Garage doors indicating compliance with ASTM E 330, D ANSI/DASMA 108, or PA/TAS 202 for wind pressure resistance Opening Protection products that appear to be A or B but are not verified N Other protective coverings that cannot be identified as A, B, or C X No Windborne Debris Protection Χ Χ Χ A. Exterior Openings Cyclic Pressure and 9-lb Large Missile (4.5 lb for skylights only) All Glazed openings are protected at a minimum, with impact resistant coverings or products listed as wind borne debris protection devices in the product approval system of the State of Florida or Miami-Dade County and meet the requirements of one of the following for "Cyclic Pressure and Large Missile Impact" (Level A in the table above). • Miami-Dade County PA 201, 202, and 203 • Florida Building Code Testing Application Standard (TAS) 201, 202, and 203 • American Society for Testing and Materials (ASTM) E 1886 and ASTM E 1996 • Southern Standards Technical Document (SSTD) 12 • For Skylights Only: ASTM E 1886 and ASTM E 1996 For Garage Doors Only: ANSI/DASMA 115 ☐ A.1 All Non-Glazed openings classified as A in the table above, or no Non-Glazed openings exist A.2 One or More Non-Glazed openings classified as Level D in the table above, and no Non-Glazed openings classified as Level B, C, N, or X in the table above A.3 One or More Non-Glazed Openings is classified as Level B, C, N, or X in the table above exist B. Exterior Opening Protection-Cyclic Pressure and 4 to 8-lb Large Missile (2-4.5 lb for skylights only) All Glazed openings are protected, at a minimum, with impact resistant coverings or products listed as windborne debris protection devices in the product approval system of the State of Florida or Miami-Dade County and meet the requirements of one of the following for "Cyclic Pressure and Large Missile Impact" (Level B in the table above): • ASTM E 1886 **and** ASTM E 1996 (Large Missile - 4.5 lb.) • SSTD 12 (Large Missile - 4 lb. to 8 lb.) • For Skylights Only: ASTM E 1886 and ASTM E 1996 (Large Missile - 2 to 4.5 lb.) ☐ B.1 All Non-Glazed openings classified as A or B in the table above, or no Non-Glazed openings exist ☐ B.2 One or More Non-Glazed openings classified as Level D in the table above, and no Non-Glazed openings classified as Level C, N, or X in the table above B.3 One or More Non-Glazed openings is classified as Level C, N, or X in the table above □ C. Exterior Opening Protection- Wood Structural Panels meeting FBC 2007 All Glazed openings are covered with plywood/OSB meeting the requirements of Table 1609.1.2 of the FBC 2007 (Level C in the table above). ☐ C.1 All Non-Glazed openings classified as A, B, or C in the table above, or no Non-Glazed openings exist ☐ C.2 One or More Non-Glazed openings classified as Level D in the table above, and no Non-Glazed openings classified as Level N or X in the table above ☐ C.3 One or More Non-Glazed openings is classified as Level N or X in the table above TF **Property Address** 5702 Foxlake DrIVE, North Fort Myers, FL 33917 Inspectors Initials