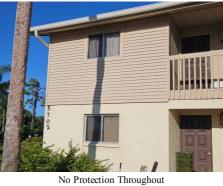

spacing that is shown to have an equivalent or greater resistance than 8d common nails spaced a maximum of 6 inches

inaccuracies found on the form.

7. Opening Protection: What is the weakest form of wind borne debris protection installed on the structure? First, use the table to determine the weakest form of protection for each category of opening. **Second**, (a) check one answer below (A, B, C, N, or X) based upon the lowest protection level for ALL Glazed openings and (b) check the protection level for all Non-Glazed openings (.1, .2, or .3) as applicable. Non-Glazed **Glazed Openings Opening Protection Level Chart** Openings Place an "X" in each row to identify all forms of protection in use for each Windows opening type. Check only one answer below (A thru X), based on the weakest Entry Garage Glass Garage Skylights or Entry form of protection (lowest row) for any of the Glazed openings and indicate the Block Doors Doors Doors Doors weakest form of protection (lowest row) for Non-Glazed openings. Not Applicable- there are no openings of this type on the structure Χ Χ Χ Verified cyclic pressure & large missile (9-lb for windows doors/4.5 lb for skylights) A В Verified cyclic pressure & large missile (4-8 lb for windows doors/2 lb for skylights) C Verified plywood/OSB meeting Table 1609.1.2 of the FBC 2007 Verified Non-Glazed Entry or Garage doors indicating compliance with ASTM E 330, D ANSI/DASMA 108, or PA/TAS 202 for wind pressure resistance Opening Protection products that appear to be A or B but are not verified N Other protective coverings that cannot be identified as A, B, or C X No Windborne Debris Protection Χ Χ Χ A. Exterior Openings Cyclic Pressure and 9-lb Large Missile (4.5 lb for skylights only) All Glazed openings are protected at a minimum, with impact resistant coverings or products listed as wind borne debris protection devices in the product approval system of the State of Florida or Miami-Dade County and meet the requirements of one of the following for "Cyclic Pressure and Large Missile Impact" (Level A in the table above). • Miami-Dade County PA 201, 202, and 203 • Florida Building Code Testing Application Standard (TAS) 201, 202, and 203 • American Society for Testing and Materials (ASTM) E 1886 and ASTM E 1996 • Southern Standards Technical Document (SSTD) 12 • For Skylights Only: ASTM E 1886 and ASTM E 1996 For Garage Doors Only: ANSI/DASMA 115 ☐ A.1 All Non-Glazed openings classified as A in the table above, or no Non-Glazed openings exist A.2 One or More Non-Glazed openings classified as Level D in the table above, and no Non-Glazed openings classified as Level B, C, N, or X in the table above A.3 One or More Non-Glazed Openings is classified as Level B, C, N, or X in the table above exist B. Exterior Opening Protection-Cyclic Pressure and 4 to 8-lb Large Missile (2-4.5 lb for skylights only) All Glazed openings are protected, at a minimum, with impact resistant coverings or products listed as windborne debris protection devices in the product approval system of the State of Florida or Miami-Dade County and meet the requirements of one of the following for "Cyclic Pressure and Large Missile Impact" (Level B in the table above): • ASTM E 1886 **and** ASTM E 1996 (Large Missile - 4.5 lb.) • SSTD 12 (Large Missile - 4 lb. to 8 lb.) • For Skylights Only: ASTM E 1886 and ASTM E 1996 (Large Missile - 2 to 4.5 lb.) ☐ B.1 All Non-Glazed openings classified as A or B in the table above, or no Non-Glazed openings exist ☐ B.2 One or More Non-Glazed openings classified as Level D in the table above, and no Non-Glazed openings classified as Level C, N, or X in the table above B.3 One or More Non-Glazed openings is classified as Level C, N, or X in the table above □ C. Exterior Opening Protection- Wood Structural Panels meeting FBC 2007 All Glazed openings are covered with plywood/OSB meeting the requirements of Table 1609.1.2 of the FBC 2007 (Level C in the table above). ☐ C.1 All Non-Glazed openings classified as A, B, or C in the table above, or no Non-Glazed openings exist ☐ C.2 One or More Non-Glazed openings classified as Level D in the table above, and no Non-Glazed openings classified as Level N or X in the table above ☐ C.3 One or More Non-Glazed openings is classified as Level N or X in the table above TF **Property Address** 5702 Foxlake DrIVE, North Fort Myers, FL 33917 Inspectors Initials