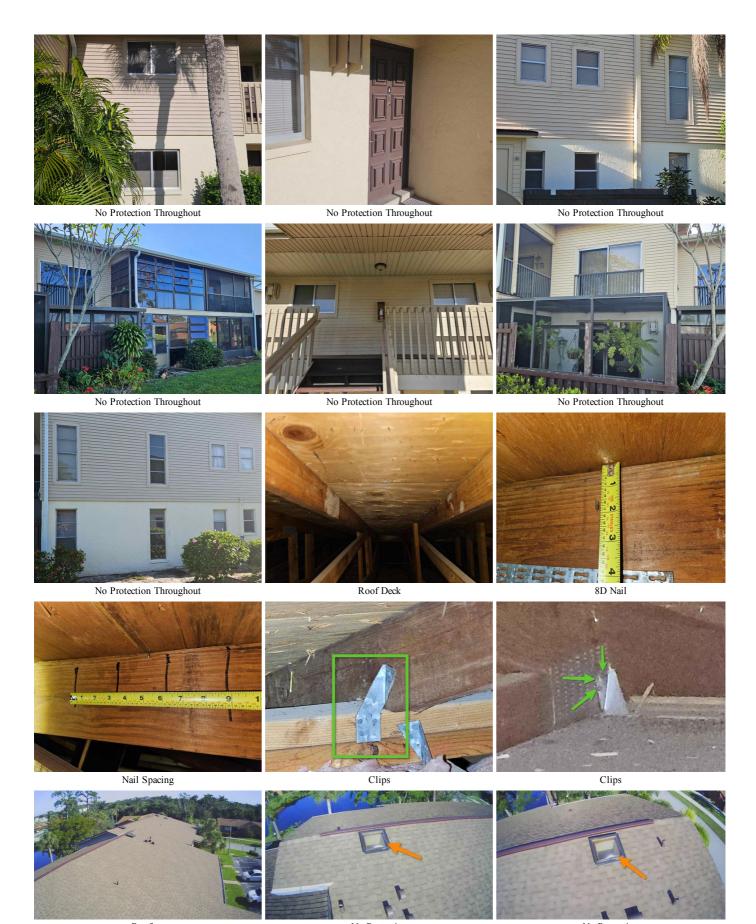

Uniform Mitigation Verification Inspection Form

Maintain a copy of this form and any documentation provided with the insurance policy

Inspection Date: **04/05/2024** 

| Owne                                                                                                                                                                                                                                                                                       | er Inform                                                                                                                                                                                                                                                                                                                                                                                                                                                                                                                   | ation                                                                                                         |                                                    |                                                 |                                         |                                                    |                                              |  |  |  |
|--------------------------------------------------------------------------------------------------------------------------------------------------------------------------------------------------------------------------------------------------------------------------------------------|-----------------------------------------------------------------------------------------------------------------------------------------------------------------------------------------------------------------------------------------------------------------------------------------------------------------------------------------------------------------------------------------------------------------------------------------------------------------------------------------------------------------------------|---------------------------------------------------------------------------------------------------------------|----------------------------------------------------|-------------------------------------------------|-----------------------------------------|----------------------------------------------------|----------------------------------------------|--|--|--|
| Owne                                                                                                                                                                                                                                                                                       | r Name:                                                                                                                                                                                                                                                                                                                                                                                                                                                                                                                     | Sawmill Villas Condo A                                                                                        | Assn.                                              |                                                 | Contact Person                          | n: <b>Sawmill V</b>                                | illas Co                                     |  |  |  |
| Addre                                                                                                                                                                                                                                                                                      | ess:                                                                                                                                                                                                                                                                                                                                                                                                                                                                                                                        | 5702 Foxlake Drive                                                                                            |                                                    |                                                 | Home Phone:                             |                                                    |                                              |  |  |  |
| City:                                                                                                                                                                                                                                                                                      |                                                                                                                                                                                                                                                                                                                                                                                                                                                                                                                             | North Fort Myers                                                                                              | Zip: <b>33917</b>                                  |                                                 | Work Phone:                             |                                                    |                                              |  |  |  |
| Coun                                                                                                                                                                                                                                                                                       | ty:                                                                                                                                                                                                                                                                                                                                                                                                                                                                                                                         | Lee                                                                                                           |                                                    |                                                 | Cell Phone:                             |                                                    |                                              |  |  |  |
| Insura                                                                                                                                                                                                                                                                                     | ance Com                                                                                                                                                                                                                                                                                                                                                                                                                                                                                                                    | pany:                                                                                                         |                                                    |                                                 | Policy #:                               |                                                    |                                              |  |  |  |
| Year o                                                                                                                                                                                                                                                                                     | of Home:                                                                                                                                                                                                                                                                                                                                                                                                                                                                                                                    | 1982                                                                                                          | # of Stories: 2                                    |                                                 | Email:                                  |                                                    |                                              |  |  |  |
| accon                                                                                                                                                                                                                                                                                      | npany thi                                                                                                                                                                                                                                                                                                                                                                                                                                                                                                                   | cumentation used in valions s form. At least one photons urer may ask additions                               | graph must accompan                                | y this form to validat                          | e each attribute                        | e marked in                                        |                                              |  |  |  |
|                                                                                                                                                                                                                                                                                            |                                                                                                                                                                                                                                                                                                                                                                                                                                                                                                                             | ode: Was the structure buil<br>ne HVHZ (Miami-Dade or                                                         |                                                    |                                                 |                                         |                                                    | or homes                                     |  |  |  |
|                                                                                                                                                                                                                                                                                            |                                                                                                                                                                                                                                                                                                                                                                                                                                                                                                                             | t in compliance with the Flate after 3/1/2002: Buildi                                                         |                                                    |                                                 |                                         |                                                    | it application                               |  |  |  |
|                                                                                                                                                                                                                                                                                            | 1996 pı                                                                                                                                                                                                                                                                                                                                                                                                                                                                                                                     | he HVHZ Only: Built in covide a permit application                                                            | n with a date after 9/1/1                          | 3C-94: Year Built<br>994: Building Permit       | . For hor Application Dar               | mes built in 1<br>te                               | 1994, 1995, an                               |  |  |  |
| $\checkmark$                                                                                                                                                                                                                                                                               |                                                                                                                                                                                                                                                                                                                                                                                                                                                                                                                             | nown or does not meet the                                                                                     |                                                    | r "A" or "B"                                    |                                         |                                                    |                                              |  |  |  |
| 2. <b>Roof Coverings:</b> Select all roof covering types in use. Provide the permit application date OR FBC/MDC Product Approval number OR Year of Original Installation/Replacement OR indicate that no information was available to verify compliance for each roof covering identified. |                                                                                                                                                                                                                                                                                                                                                                                                                                                                                                                             |                                                                                                               |                                                    |                                                 |                                         |                                                    |                                              |  |  |  |
|                                                                                                                                                                                                                                                                                            | 2.1 Roof                                                                                                                                                                                                                                                                                                                                                                                                                                                                                                                    | Covering Type                                                                                                 | Permit Application<br>Date                         | FBC or MDC<br>Product Approval                  |                                         | Year of Original<br>Installation or<br>Replacement | No Information<br>Provided for<br>Compliance |  |  |  |
|                                                                                                                                                                                                                                                                                            | 1. Asp                                                                                                                                                                                                                                                                                                                                                                                                                                                                                                                      | phalt/Fiberglass Shingle                                                                                      | <u>5/11/2023</u>                                   |                                                 |                                         | 2023                                               |                                              |  |  |  |
|                                                                                                                                                                                                                                                                                            | 2. Cor                                                                                                                                                                                                                                                                                                                                                                                                                                                                                                                      | ncrete/Clay Tile                                                                                              | //                                                 |                                                 | <del></del>                             |                                                    |                                              |  |  |  |
|                                                                                                                                                                                                                                                                                            | ☐ 3. Me                                                                                                                                                                                                                                                                                                                                                                                                                                                                                                                     | tal                                                                                                           | //                                                 |                                                 |                                         |                                                    |                                              |  |  |  |
|                                                                                                                                                                                                                                                                                            | 4. Bui                                                                                                                                                                                                                                                                                                                                                                                                                                                                                                                      | ilt Up                                                                                                        | //                                                 |                                                 |                                         |                                                    |                                              |  |  |  |
|                                                                                                                                                                                                                                                                                            | ☐ 5. Me                                                                                                                                                                                                                                                                                                                                                                                                                                                                                                                     | mbrane                                                                                                        | //                                                 |                                                 | <del></del> _                           |                                                    |                                              |  |  |  |
|                                                                                                                                                                                                                                                                                            | ☐ 6. Oth                                                                                                                                                                                                                                                                                                                                                                                                                                                                                                                    | ner                                                                                                           | //                                                 | -                                               |                                         |                                                    |                                              |  |  |  |
| <b>~</b>                                                                                                                                                                                                                                                                                   |                                                                                                                                                                                                                                                                                                                                                                                                                                                                                                                             | oof coverings listed above<br>tion OR have a roofing pe                                                       |                                                    |                                                 |                                         |                                                    |                                              |  |  |  |
|                                                                                                                                                                                                                                                                                            | installation OR have a roofing permit application date on or after 3/1/02 OR the roof is original and built in 2004 or later.  B. All roof coverings have a Miami-Dade Product Approval listing current at time of installation OR (for the HVHZ only) a roofing permit application after 9/1/1994 and before 3/1/2002 OR the roof is original and built in 1997 or later.                                                                                                                                                  |                                                                                                               |                                                    |                                                 |                                         |                                                    |                                              |  |  |  |
|                                                                                                                                                                                                                                                                                            | C. One                                                                                                                                                                                                                                                                                                                                                                                                                                                                                                                      | or more roof coverings do                                                                                     | not meet the requireme                             | nts of Answer "A" or                            | В".                                     |                                                    |                                              |  |  |  |
|                                                                                                                                                                                                                                                                                            | D. No ro                                                                                                                                                                                                                                                                                                                                                                                                                                                                                                                    | oof coverings meet the req                                                                                    | uirements of Answer "A                             | a" or "B".                                      |                                         |                                                    |                                              |  |  |  |
| 3. <b>R</b> o                                                                                                                                                                                                                                                                              | oof Deck A                                                                                                                                                                                                                                                                                                                                                                                                                                                                                                                  | Attachment: What is the w                                                                                     | veakest form of roof decl                          | k attachment?                                   |                                         |                                                    |                                              |  |  |  |
|                                                                                                                                                                                                                                                                                            | oof Deck Attachment: What is the weakest form of roof deck attachment?  A. Plywood/Oriented strand board (OSB) roof sheathing attached to the roof truss/rafter (spaced a maximum of 24" inches o.c.) by staples or 6d nails spaced at 6" along the edge and 12" in the fieldOR- Batten decking supporting wood shakes or wood shinglesOR- Any system of screws, nails, adhesives, other deck fastening system or truss/rafter spacing that has an equivalent mean uplift less than that required for Options B or C below. |                                                                                                               |                                                    |                                                 |                                         |                                                    |                                              |  |  |  |
|                                                                                                                                                                                                                                                                                            | maximu<br>screws,                                                                                                                                                                                                                                                                                                                                                                                                                                                                                                           | rood/OSB roof sheathing variety of 24"inches o.c.) by 8 nails, adhesives, other decresistance 8d nails spaced | d common nails spaced<br>ck fastening system or tr | a maximum of 12" incuss/rafter spacing that     | ches in the field is shown to have      | OR- Any sy<br>ve an equival                        | stem of<br>ent or                            |  |  |  |
| ✓                                                                                                                                                                                                                                                                                          | maximu<br>lumber/                                                                                                                                                                                                                                                                                                                                                                                                                                                                                                           | rood/OSB roof sheathing vam of 24"inches o.c.) by 8<br>Tongue & Groove deckin<br>n 6 inches in width)OR-      | d common nails spaced g with a minimum of 2        | a maximum of 6" incl<br>nails per board (or 1 n | nes in the field.<br>ail per board if e | -OR- Dimens<br>each board is                       | ional<br>equal to or                         |  |  |  |
| Insp                                                                                                                                                                                                                                                                                       | ectors Init                                                                                                                                                                                                                                                                                                                                                                                                                                                                                                                 | tials TF P                                                                                                    | roperty Address57                                  | 02 Foxlake DrIVE, Nor                           | th Fort Myers, F                        | FL 33917                                           | _                                            |  |  |  |
|                                                                                                                                                                                                                                                                                            |                                                                                                                                                                                                                                                                                                                                                                                                                                                                                                                             | ion form is valid for up t                                                                                    | ·                                                  |                                                 |                                         |                                                    | -<br>cture or                                |  |  |  |
| inac                                                                                                                                                                                                                                                                                       | curacies fo                                                                                                                                                                                                                                                                                                                                                                                                                                                                                                                 | ound on the form.<br>(Rev. 01/12) Adopted by R                                                                | -                                                  | a no material changes                           |                                         | Page 1 of                                          |                                              |  |  |  |

|                                                                                                                                                                                                                                                                                               |              | in the field   | n the field or has a mean uplift resistance of at least 182 psf.                                                                                                                                                                                                                                                                   |  |  |  |  |  |  |  |
|-----------------------------------------------------------------------------------------------------------------------------------------------------------------------------------------------------------------------------------------------------------------------------------------------|--------------|----------------|------------------------------------------------------------------------------------------------------------------------------------------------------------------------------------------------------------------------------------------------------------------------------------------------------------------------------------|--|--|--|--|--|--|--|
|                                                                                                                                                                                                                                                                                               |              | D. Reinford    | D. Reinforced Concrete Roof Deck.                                                                                                                                                                                                                                                                                                  |  |  |  |  |  |  |  |
|                                                                                                                                                                                                                                                                                               |              | E. Other:      | ner:                                                                                                                                                                                                                                                                                                                               |  |  |  |  |  |  |  |
|                                                                                                                                                                                                                                                                                               |              | F. Unknown     | n or unidentified.                                                                                                                                                                                                                                                                                                                 |  |  |  |  |  |  |  |
|                                                                                                                                                                                                                                                                                               |              | G. No attic    | access.                                                                                                                                                                                                                                                                                                                            |  |  |  |  |  |  |  |
| 4.                                                                                                                                                                                                                                                                                            |              |                | to Wall Attachment: What is the <u>WEAKEST</u> roof to wall connection? (Do not include attachment of hip/valley jacks n 5 feet of the inside or outside corner of the roof in determination of WEAKEST type)                                                                                                                      |  |  |  |  |  |  |  |
|                                                                                                                                                                                                                                                                                               |              | A. Toe Nai     | ls                                                                                                                                                                                                                                                                                                                                 |  |  |  |  |  |  |  |
|                                                                                                                                                                                                                                                                                               |              |                | Truss/rafter anchored to top plate of wall using nails driven at an angle through the truss/rafter and attached to the top plate of the wall, or                                                                                                                                                                                   |  |  |  |  |  |  |  |
|                                                                                                                                                                                                                                                                                               |              |                | Metal connectors that do not meet the minimal conditions or requirements of B, C, or D                                                                                                                                                                                                                                             |  |  |  |  |  |  |  |
|                                                                                                                                                                                                                                                                                               | Mi           | nimal cond     | itions to qualify for categories B, C, or D. All visible metal connectors are:                                                                                                                                                                                                                                                     |  |  |  |  |  |  |  |
|                                                                                                                                                                                                                                                                                               |              | $\checkmark$   | Secured to truss/rafter with a minimum of three (3) nails, and                                                                                                                                                                                                                                                                     |  |  |  |  |  |  |  |
|                                                                                                                                                                                                                                                                                               |              | ✓              | Attached to the wall top plate of the wall framing, or embedded in the bond beam, with less than a 1/2" gap from the blocking or truss/rafter <b>and</b> blocked no more than 1.5" of the truss/rafter, <b>and</b> free of visible severe corrosion.                                                                               |  |  |  |  |  |  |  |
|                                                                                                                                                                                                                                                                                               | $\checkmark$ | B. Clips       |                                                                                                                                                                                                                                                                                                                                    |  |  |  |  |  |  |  |
|                                                                                                                                                                                                                                                                                               |              | $\checkmark$   | Metal connectors that do not wrap over the top of the truss/rafter, or                                                                                                                                                                                                                                                             |  |  |  |  |  |  |  |
|                                                                                                                                                                                                                                                                                               |              |                | Metal connectors with a minimum of 1 strap that wraps over the top of the truss/rafter and does not meet the nail position requirements of C or D, but is secured with a minimum of 3 nails.                                                                                                                                       |  |  |  |  |  |  |  |
|                                                                                                                                                                                                                                                                                               |              | C. Single V    | Vraps                                                                                                                                                                                                                                                                                                                              |  |  |  |  |  |  |  |
|                                                                                                                                                                                                                                                                                               |              |                | Metal connectors consisting of a single strap that wraps over the top of the truss/rafter and is secured with a minimum of 2 nails on the front side and a minimum of 1 nail on the opposing side.                                                                                                                                 |  |  |  |  |  |  |  |
|                                                                                                                                                                                                                                                                                               |              | D. Double      | Wraps                                                                                                                                                                                                                                                                                                                              |  |  |  |  |  |  |  |
|                                                                                                                                                                                                                                                                                               |              |                | Metal Connectors consisting of 2 separate straps that are attached to the wall frame, or embedded in the bond beam, on either side of the truss/rafter where each strap wraps over the top of the truss/rafter and is secured with a minimum of 2 nails on the front side, and a minimum of 1 nail on the opposing side, <b>or</b> |  |  |  |  |  |  |  |
|                                                                                                                                                                                                                                                                                               |              |                | Metal connectors consisting of a single strap that wraps over the top of the truss/rafter, is secured to the wall on both sides, and is secured to the top plate with a minimum of three nails on each side.                                                                                                                       |  |  |  |  |  |  |  |
|                                                                                                                                                                                                                                                                                               |              | E. Structura   | al Anchor bolts structurally connected or reinforced concrete roof.                                                                                                                                                                                                                                                                |  |  |  |  |  |  |  |
|                                                                                                                                                                                                                                                                                               |              | F. Other       |                                                                                                                                                                                                                                                                                                                                    |  |  |  |  |  |  |  |
|                                                                                                                                                                                                                                                                                               |              | G. Unknow      | n or unidentified                                                                                                                                                                                                                                                                                                                  |  |  |  |  |  |  |  |
|                                                                                                                                                                                                                                                                                               |              | H. No attic    | access                                                                                                                                                                                                                                                                                                                             |  |  |  |  |  |  |  |
| 5. <b>Roof Geometry:</b> What is the roof shape? (Do not consider roofs of porches or carports that are attached only to the wall of the host structure over unenclosed space in the determination of roof perimeter or roof area for roof geometric classification).                         |              |                |                                                                                                                                                                                                                                                                                                                                    |  |  |  |  |  |  |  |
|                                                                                                                                                                                                                                                                                               |              | A. Hip Ro      | of Hip roof with no other roof shapes greater than 10% of the total roof system perimeter.  Total length of non-hip features:feet; Total roof system perimeter:feet                                                                                                                                                                |  |  |  |  |  |  |  |
|                                                                                                                                                                                                                                                                                               |              | B. Flat Ro     | Roof on a building with 5 or more units where at least 90% of the main roof area has a roof slope of less than 2:12. Roof area with slope less than 2:12sq ft; Total roof areasq ft                                                                                                                                                |  |  |  |  |  |  |  |
|                                                                                                                                                                                                                                                                                               | ✓            | C. Other R     | oof Any roof that does not qualify as either (A) or (B) above.                                                                                                                                                                                                                                                                     |  |  |  |  |  |  |  |
| 6.                                                                                                                                                                                                                                                                                            | Sec          | ondary Wa      | ter Resistance (SWR): (standard underlayments or hot-mopped felts do not qualify as an SWR)                                                                                                                                                                                                                                        |  |  |  |  |  |  |  |
| A. SWR (also called Sealed Roof Deck) Self-adhering polymer modified-bitumen roofing underlayment applied d to the sheathing or foam adhesive SWR barrier (not foamed-on insulation) applied as a supplemental means to the dwelling from water intrusion in the event of roof covering loss. |              |                |                                                                                                                                                                                                                                                                                                                                    |  |  |  |  |  |  |  |
|                                                                                                                                                                                                                                                                                               |              | B. No SW       | R.                                                                                                                                                                                                                                                                                                                                 |  |  |  |  |  |  |  |
|                                                                                                                                                                                                                                                                                               |              | C. Unknow      | wn or undetermined.                                                                                                                                                                                                                                                                                                                |  |  |  |  |  |  |  |
|                                                                                                                                                                                                                                                                                               |              |                |                                                                                                                                                                                                                                                                                                                                    |  |  |  |  |  |  |  |
| I                                                                                                                                                                                                                                                                                             | nspe         | ctors Initials | TF Property Address 5702 Foxlake DrIVE, North Fort Myers, FL 33917                                                                                                                                                                                                                                                                 |  |  |  |  |  |  |  |
|                                                                                                                                                                                                                                                                                               |              |                | form is valid for up to five (5) years provided no material changes have been made to the structure or                                                                                                                                                                                                                             |  |  |  |  |  |  |  |