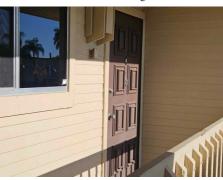

spacing that is shown to have an equivalent or greater resistance than 8d common nails spaced a maximum of 6 inches

inaccuracies found on the form.

7. Opening Protection: What is the weakest form of wind borne debris protection installed on the structure? First, use the table to determine the weakest form of protection for each category of opening. **Second**, (a) check one answer below (A, B, C, N, or X) based upon the lowest protection level for ALL Glazed openings and (b) check the protection level for all Non-Glazed openings (.1, .2, or .3) as applicable. Non-Glazed **Glazed Openings Opening Protection Level Chart** Openings Place an "X" in each row to identify all forms of protection in use for each Windows opening type. Check only one answer below (A thru X), based on the weakest Entry Garage Glass Garage Skylights or Entry form of protection (lowest row) for any of the Glazed openings and indicate the Block Doors Doors Doors Doors weakest form of protection (lowest row) for Non-Glazed openings. Not Applicable- there are no openings of this type on the structure Χ Χ Χ Verified cyclic pressure & large missile (9-lb for windows doors/4.5 lb for skylights) A В Verified cyclic pressure & large missile (4-8 lb for windows doors/2 lb for skylights) C Verified plywood/OSB meeting Table 1609.1.2 of the FBC 2007 Verified Non-Glazed Entry or Garage doors indicating compliance with ASTM E 330, D ANSI/DASMA 108, or PA/TAS 202 for wind pressure resistance Opening Protection products that appear to be A or B but are not verified N Other protective coverings that cannot be identified as A, B, or C X No Windborne Debris Protection Χ Χ Χ A. Exterior Openings Cyclic Pressure and 9-lb Large Missile (4.5 lb for skylights only) All Glazed openings are protected at a minimum, with impact resistant coverings or products listed as wind borne debris protection devices in the product approval system of the State of Florida or Miami-Dade County and meet the requirements of one of the following for "Cyclic Pressure and Large Missile Impact" (Level A in the table above). • Miami-Dade County PA 201, 202, and 203 • Florida Building Code Testing Application Standard (TAS) 201, 202, and 203 • American Society for Testing and Materials (ASTM) E 1886 and ASTM E 1996 • Southern Standards Technical Document (SSTD) 12 • For Skylights Only: ASTM E 1886 and ASTM E 1996 For Garage Doors Only: ANSI/DASMA 115 ☐ A.1 All Non-Glazed openings classified as A in the table above, or no Non-Glazed openings exist A.2 One or More Non-Glazed openings classified as Level D in the table above, and no Non-Glazed openings classified as Level B, C, N, or X in the table above A.3 One or More Non-Glazed Openings is classified as Level B, C, N, or X in the table above exist B. Exterior Opening Protection-Cyclic Pressure and 4 to 8-lb Large Missile (2-4.5 lb for skylights only) All Glazed openings are protected, at a minimum, with impact resistant coverings or products listed as windborne debris protection devices in the product approval system of the State of Florida or Miami-Dade County and meet the requirements of one of the following for "Cyclic Pressure and Large Missile Impact" (Level B in the table above): • ASTM E 1886 **and** ASTM E 1996 (Large Missile - 4.5 lb.) • SSTD 12 (Large Missile - 4 lb. to 8 lb.) • For Skylights Only: ASTM E 1886 and ASTM E 1996 (Large Missile - 2 to 4.5 lb.) ☐ B.1 All Non-Glazed openings classified as A or B in the table above, or no Non-Glazed openings exist ☐ B.2 One or More Non-Glazed openings classified as Level D in the table above, and no Non-Glazed openings classified as Level C, N, or X in the table above B.3 One or More Non-Glazed openings is classified as Level C, N, or X in the table above □ C. Exterior Opening Protection- Wood Structural Panels meeting FBC 2007 All Glazed openings are covered with plywood/OSB meeting the requirements of Table 1609.1.2 of the FBC 2007 (Level C in the table above). ☐ C.1 All Non-Glazed openings classified as A, B, or C in the table above, or no Non-Glazed openings exist ☐ C.2 One or More Non-Glazed openings classified as Level D in the table above, and no Non-Glazed openings classified as Level N or X in the table above ☐ C.3 One or More Non-Glazed openings is classified as Level N or X in the table above TF **Property Address** 5702 Foxlake DrIVE, North Fort Myers, FL 33917 Inspectors Initials