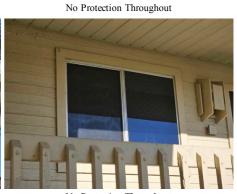

spacing that is shown to have an equivalent or greater resistance than 8d common nails spaced a maximum of 6 inches

inaccuracies found on the form.

7. Opening Protection: What is the weakest form of wind borne debris protection installed on the structure? First, use the table to determine the weakest form of protection for each category of opening. **Second**, (a) check one answer below (A, B, C, N, or X) based upon the lowest protection level for ALL Glazed openings and (b) check the protection level for all Non-Glazed openings (.1, .2, or .3) as applicable. Non-Glazed **Glazed Openings Opening Protection Level Chart** Openings Place an "X" in each row to identify all forms of protection in use for each Windows opening type. Check only one answer below (A thru X), based on the weakest Entry Garage Glass Garage Skylights or Entry form of protection (lowest row) for any of the Glazed openings and indicate the Block Doors Doors Doors Doors weakest form of protection (lowest row) for Non-Glazed openings. Not Applicable- there are no openings of this type on the structure Χ Χ Χ Verified cyclic pressure & large missile (9-lb for windows doors/4.5 lb for skylights) A В Verified cyclic pressure & large missile (4-8 lb for windows doors/2 lb for skylights) C Verified plywood/OSB meeting Table 1609.1.2 of the FBC 2007 Verified Non-Glazed Entry or Garage doors indicating compliance with ASTM E 330, D ANSI/DASMA 108, or PA/TAS 202 for wind pressure resistance Opening Protection products that appear to be A or B but are not verified N Other protective coverings that cannot be identified as A, B, or C X No Windborne Debris Protection Χ Χ Χ A. Exterior Openings Cyclic Pressure and 9-lb Large Missile (4.5 lb for skylights only) All Glazed openings are protected at a minimum, with impact resistant coverings or products listed as wind borne debris protection devices in the product approval system of the State of Florida or Miami-Dade County and meet the requirements of one of the following for "Cyclic Pressure and Large Missile Impact" (Level A in the table above). • Miami-Dade County PA 201, 202, and 203 • Florida Building Code Testing Application Standard (TAS) 201, 202, and 203 • American Society for Testing and Materials (ASTM) E 1886 and ASTM E 1996 • Southern Standards Technical Document (SSTD) 12 • For Skylights Only: ASTM E 1886 and ASTM E 1996 For Garage Doors Only: ANSI/DASMA 115 ☐ A.1 All Non-Glazed openings classified as A in the table above, or no Non-Glazed openings exist A.2 One or More Non-Glazed openings classified as Level D in the table above, and no Non-Glazed openings classified as Level B, C, N, or X in the table above A.3 One or More Non-Glazed Openings is classified as Level B, C, N, or X in the table above exist B. Exterior Opening Protection-Cyclic Pressure and 4 to 8-lb Large Missile (2-4.5 lb for skylights only) All Glazed openings are protected, at a minimum, with impact resistant coverings or products listed as windborne debris protection devices in the product approval system of the State of Florida or Miami-Dade County and meet the requirements of one of the following for "Cyclic Pressure and Large Missile Impact" (Level B in the table above): • ASTM E 1886 **and** ASTM E 1996 (Large Missile - 4.5 lb.) • SSTD 12 (Large Missile - 4 lb. to 8 lb.) • For Skylights Only: ASTM E 1886 and ASTM E 1996 (Large Missile - 2 to 4.5 lb.) ☐ B.1 All Non-Glazed openings classified as A or B in the table above, or no Non-Glazed openings exist ☐ B.2 One or More Non-Glazed openings classified as Level D in the table above, and no Non-Glazed openings classified as Level C, N, or X in the table above B.3 One or More Non-Glazed openings is classified as Level C, N, or X in the table above □ C. Exterior Opening Protection- Wood Structural Panels meeting FBC 2007 All Glazed openings are covered with plywood/OSB meeting the requirements of Table 1609.1.2 of the FBC 2007 (Level C in the table above). ☐ C.1 All Non-Glazed openings classified as A, B, or C in the table above, or no Non-Glazed openings exist ☐ C.2 One or More Non-Glazed openings classified as Level D in the table above, and no Non-Glazed openings classified as Level N or X in the table above ☐ C.3 One or More Non-Glazed openings is classified as Level N or X in the table above TF **Property Address** 5702 Foxlake DrIVE, North Fort Myers, FL 33917 Inspectors Initials