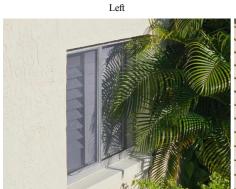

spacing that is shown to have an equivalent or greater resistance than 8d common nails spaced a maximum of 6 inches

inaccuracies found on the form.

7. Opening Protection: What is the weakest form of wind borne debris protection installed on the structure? First, use the table to determine the weakest form of protection for each category of opening. **Second**, (a) check one answer below (A, B, C, N, or X) based upon the lowest protection level for ALL Glazed openings and (b) check the protection level for all Non-Glazed openings (.1, .2, or .3) as applicable. Non-Glazed **Glazed Openings Opening Protection Level Chart** Openings Place an "X" in each row to identify all forms of protection in use for each Windows opening type. Check only one answer below (A thru X), based on the weakest Entry Garage Glass Garage Skylights or Entry form of protection (lowest row) for any of the Glazed openings and indicate the Block Doors Doors Doors Doors weakest form of protection (lowest row) for Non-Glazed openings. Not Applicable- there are no openings of this type on the structure Χ Χ Χ Verified cyclic pressure & large missile (9-lb for windows doors/4.5 lb for skylights) A В Verified cyclic pressure & large missile (4-8 lb for windows doors/2 lb for skylights) C Verified plywood/OSB meeting Table 1609.1.2 of the FBC 2007 Verified Non-Glazed Entry or Garage doors indicating compliance with ASTM E 330, D ANSI/DASMA 108, or PA/TAS 202 for wind pressure resistance Opening Protection products that appear to be A or B but are not verified N Other protective coverings that cannot be identified as A, B, or C X No Windborne Debris Protection Χ Χ Χ A. Exterior Openings Cyclic Pressure and 9-lb Large Missile (4.5 lb for skylights only) All Glazed openings are protected at a minimum, with impact resistant coverings or products listed as wind borne debris protection devices in the product approval system of the State of Florida or Miami-Dade County and meet the requirements of one of the following for "Cyclic Pressure and Large Missile Impact" (Level A in the table above). • Miami-Dade County PA 201, 202, and 203 • Florida Building Code Testing Application Standard (TAS) 201, 202, and 203 • American Society for Testing and Materials (ASTM) E 1886 and ASTM E 1996 • Southern Standards Technical Document (SSTD) 12 • For Skylights Only: ASTM E 1886 and ASTM E 1996 For Garage Doors Only: ANSI/DASMA 115 ☐ A.1 All Non-Glazed openings classified as A in the table above, or no Non-Glazed openings exist A.2 One or More Non-Glazed openings classified as Level D in the table above, and no Non-Glazed openings classified as Level B, C, N, or X in the table above A.3 One or More Non-Glazed Openings is classified as Level B, C, N, or X in the table above exist B. Exterior Opening Protection-Cyclic Pressure and 4 to 8-lb Large Missile (2-4.5 lb for skylights only) All Glazed openings are protected, at a minimum, with impact resistant coverings or products listed as windborne debris protection devices in the product approval system of the State of Florida or Miami-Dade County and meet the requirements of one of the following for "Cyclic Pressure and Large Missile Impact" (Level B in the table above): • ASTM E 1886 **and** ASTM E 1996 (Large Missile - 4.5 lb.) • SSTD 12 (Large Missile - 4 lb. to 8 lb.) • For Skylights Only: ASTM E 1886 and ASTM E 1996 (Large Missile - 2 to 4.5 lb.) ☐ B.1 All Non-Glazed openings classified as A or B in the table above, or no Non-Glazed openings exist ☐ B.2 One or More Non-Glazed openings classified as Level D in the table above, and no Non-Glazed openings classified as Level C, N, or X in the table above B.3 One or More Non-Glazed openings is classified as Level C, N, or X in the table above □ C. Exterior Opening Protection- Wood Structural Panels meeting FBC 2007 All Glazed openings are covered with plywood/OSB meeting the requirements of Table 1609.1.2 of the FBC 2007 (Level C in the table above). ☐ C.1 All Non-Glazed openings classified as A, B, or C in the table above, or no Non-Glazed openings exist ☐ C.2 One or More Non-Glazed openings classified as Level D in the table above, and no Non-Glazed openings classified as Level N or X in the table above ☐ C.3 One or More Non-Glazed openings is classified as Level N or X in the table above TF **Property Address** 5702 Foxlake DrIVE, North Fort Myers, FL 33917 Inspectors Initials